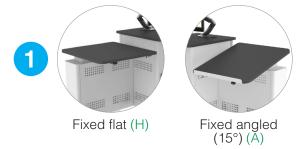

#### Included

- Choice of standard paint, worktop & edge banding finishes
- Choice of flat, angled (15°) or adjustable worktop (for height adjustable end section)
- 16U or 32U removable rack(s)
- Illuminated branding (vinyl or printed branding available on request)
- Half U's open in door (as standard)
- Monitor arm (ENDO72 or 82)
- · Left or right hand
- Worktops are supplied with a thickness of 25mm