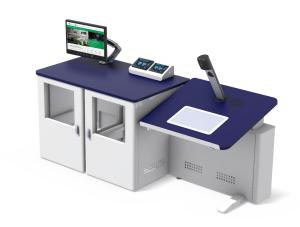

Aries is a stylish presentation lectern that features a height adjustable area that can be adjusted suit user preference.

With its ergonomic design and modular construction, Aries also features internal cable management and an articulated monitor arm for an excellent user experience.

#### **Features**

- Height adjustable end panel section
- 16U or 32U removable rack(s)
- Front and rear door access
- Illuminated branding (vinyl or printed branding available on request)
- Articulated monitor arm

# Facilitates seamless

AV/IT integration Complete internal cable management creates an 'all-in-one' solution.

Modular design
Allows for easier installation

#### Models

Mono AXM Duo AXD