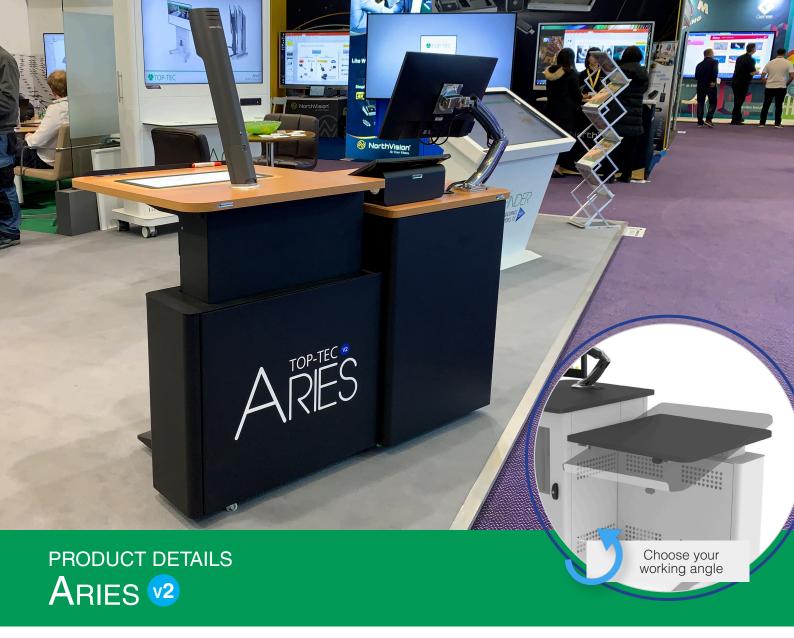

Aries is a stylish presentation lectern that features a height adjustable area that can be adjusted suit user preference.

With its ergonomic design and modular construction, Aries also features internal cable management and an articulated monitor arm for an excellent user experience.

#### **Features**

- Height adjustable end panel section
- 16U or 32U removable rack(s)
- Front and rear door access
- Illuminated branding (vinyl or printed branding available on request)
- Articulated monitor arm

## Height adjustable

End panel section rises and falls to suit user preference.