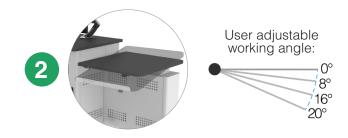

## Height adjustable

End panel section rises and falls to suit user preference.

#### Included

- Choice of standard paint, worktop & edge banding finishes
- Choice of flat, angled (15°) or adjustable worktop (for height adjustable end section)
- 16U or 32U removable rack(s)
- Illuminated branding (vinyl or printed branding available on request)
- Half U's open in door (as standard)
- Monitor arm (ENDO72 or 82)
- · Left or right hand
- Worktops are supplied with a thickness of 25mm