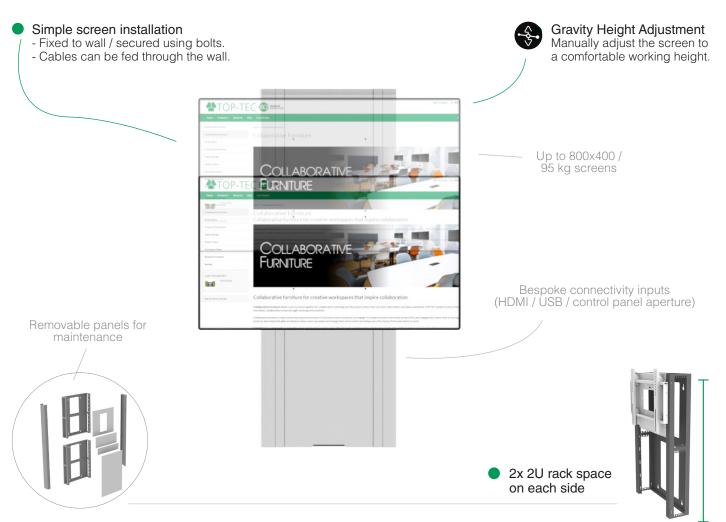

PRODUCT DETAILS AVI TOWER S Gravity Height Adjustment

A superb aesthetic solution for any meeting room, corridor or public area, the AVI TOWER has been designed to minimise the installation profile whilst providing significant rack / PC storage within its frame.

Each unit is supplied in 1m vertical modules, featuring 2 x 2U of rack space on each side which is accessible through non-secure front and side panels.

# Features

- Up to 800x400 VESA / 95kg screens.
- Removable panels for equipment access.
- 2x 2U of rack space on each side.
- Modular design allows you to configure each unit to suit your screen height preference.

#### All-in-one solution

95kg

screens

Cables are concealed within unit, creating the ideal 'all-in-one' solution for wall-mounting screens.

800

400

#### Simple installation

Enable screens to be securely placed in any meeting room, corridor space or public area.

## Equality Act compliance

Adjust your screen to suit any user height preference using our manual 'Gravity' height adjustment.