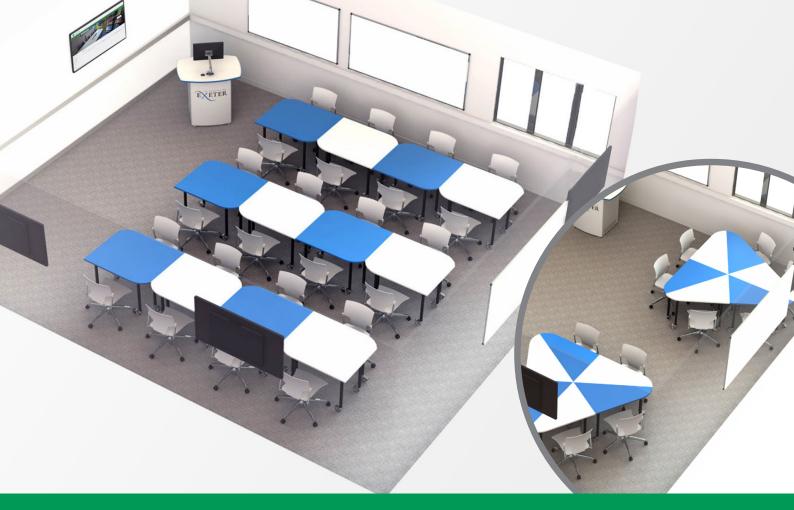

# PRODUCT DETAILS

ALPHA DESKS create flexible learning environments capable of supporting collaboration, group-discussions and solo work within the same space.

The unique shape of the ALPHA DESKS allows them to be arranged in a variety of formations, while its light steel frame and braked castors mean room layouts can be reconfigured simply and quickly to change the focus of discussions.

Ideal for classrooms and training rooms, ALPHA DESKS are the perfect workspace solution to create modern and unique learning environments.

# Encourage collaboration

Unique shape encourages a range of collaborative working styles.

# Choose your shape and style

Fully flexible to be arranged in a variety of ways to suit your space requirements.