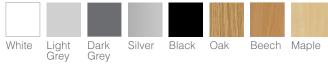

# Standard Paint Finishes

| White | Light<br>Grey | Dark<br>Grey | Silver | Black |
|-------|---------------|--------------|--------|-------|