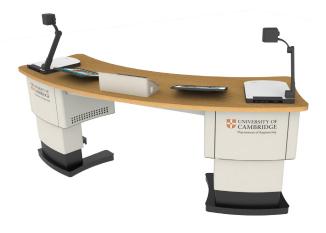

# PRODUCT DETAILS BRAVO DUET

BRAVO DUET is a stylish height adjustable lectern, ideal for lecture theatres and large presentation spaces.

This height adjustable feature on the BRAVO DUET makes the entire working surface, including the rack space, rise and fall to suit all user preferences, making it easier for installation and maintenance.

#### Features

- Large fully height adjustable worktop
- 16U (2x 8U) or 24U (2x 12U) removable racks
- Four door rack access
- Illuminated branding (vinyl or printed branding available on request)
- Articulated monitor arm

#### Models

Bravo Duet Bravo Duet Compact 8U rack(s) V4BHADT08U V4BHADTC08U

12U rack(s) V4BHADT12U V4BHADTC12U