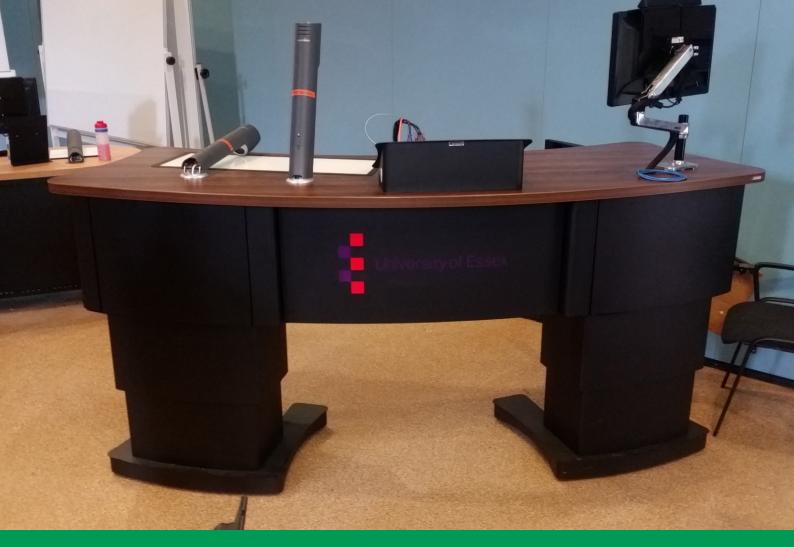

# PRODUCT DETAILS BRAVO DUET

BRAVO DUET is a stylish height adjustable lectern, ideal for lecture theatres and large presentation spaces.

This height adjustable feature on the BRAVO DUET makes the entire working surface, including the rack space, rise and fall to suit all user preferences, making it easier for installation and maintenance.

#### Features

- Large fully height adjustable worktop
- 16U (2x 8U) or 24U (2x 12U) removable racks
- Four door rack access
- Illuminated branding (vinyl or printed branding available on request)
- Articulated monitor arm

#### Facilitates seamless AV/IT integration Complete internal cable management creates an 'all-in-one' solution.