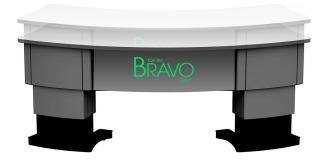

# PRODUCT DETAILS BRAVO DUET

BRAVO DUET is a stylish height adjustable lectern, ideal for lecture theatres and large presentation spaces.

This height adjustable feature on the BRAVO DUET makes the entire working surface, including the rack space, rise and fall to suit all user preferences, making it easier for installation and maintenance.

#### Features

- Large fully height adjustable worktop
- 16U (2x 8U) or 24U (2x 12U) removable racks
- Four door rack access
- Illuminated branding (vinyl or printed branding available on request)
- Articulated monitor arm

#### Models

Bravo Duet Bravo Duet Compact 8U rack(s) V4BHADT08U V4BHADTC08U

12U rack(s) V4BHADT12U V4BHADTC12U