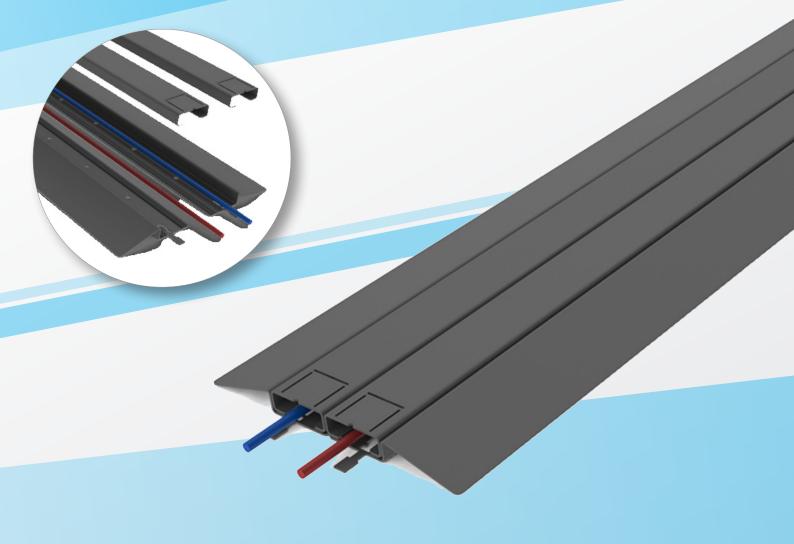

# PRODUCT DETAILS CABLE RACEWAY

Cable Raceway is a cable management system that incorporates multiple channels for separation of power and data.

Built to withstand the demanding requirements of modern offices and locations with heavy traffic; its top loaded design brings an end to awkward cable runs. We recommend that the Cable Raceway should be fixed to the floor for a better quality installation.

Cable Raceway uses interlocking modular components to help keep cables tidy, protected and free from damage.

#### Features

- Low profile ramped edging for heavy traffic areas
- Corner and Stop-End elements readily available
- Top loading design eliminates awkward cable installations

## Benefits

- Easily secures with overlapping connections
- Add cable channels as and when you need them
- Mitigates health and safety issues
- Flexible modular design offering a one-stop solution