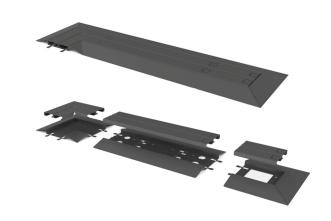

# Models

1000, 500, 250 Raceway 1000, 500, 250 Extender 90° Corner End Cap

CBLRCWY1000/050/025 CBLRCWY1000/050/025EX **CBLRCWYCOR CBLRCWYEND** 

H: 21mm W: 59mm D: 1000mm

500 Width Extension

H: 21mm W: 59mm D: 500mm

250 Width Extension

H: 21mm W: 59mm D: 250mm

90° Corner Section

H: 21mm W: 295mm D: 295mm

End Cap

H: 21mm W: 267mm D: 167mm