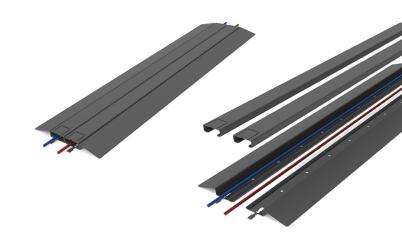

Cable Raceway uses interlocking modular components to help keep cables tidy, protected and free from damage.

# Additional cost

• Non-standard paint finishes

Cable Raceway has been designed to be modular, enabling you to easily add additional cable channels through the use of width extensions.