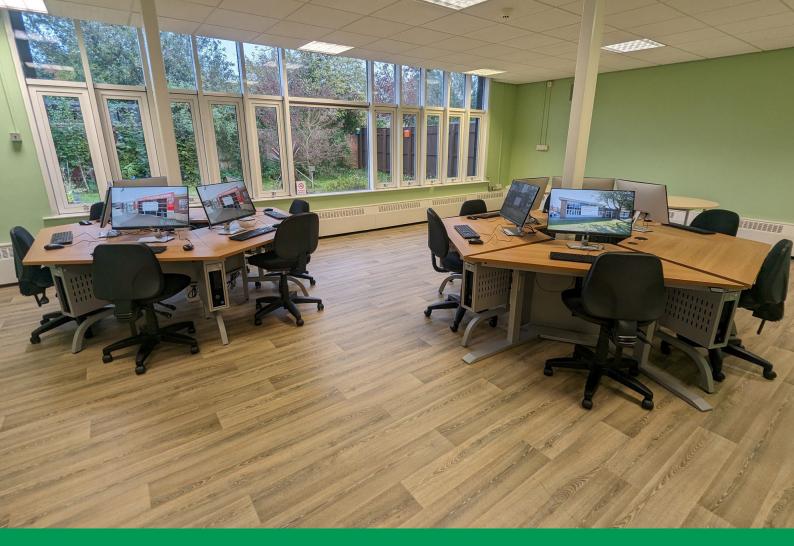

# PRODUCT DETAILS CLUSTER DESK

Maximise the use of your space with cluster arrangements. Perfect for filling vacant spaces in the middle of rooms, our Cluster Desks can be configured for both ICT and non-ICT use. The desks bolt together to create workspace for 6-8 users.

Each desk is built with a robust steel frame capable of supporting heavy ICT security equipment, while optional cable trunking enables neat and easy cable management. When the frames of desks are bolted together, a continuous work surface is produced.

#### **Features**

- Available in 45° and 60° units able to seat 6-8 people
- Can be fitted with made-to-measure PC cage
- Contemporary cantilever design

Encourage collaboration
Stylish collaboration space for team-based activities.

Cable management options
Optional cable trunking and trays and neat internal cable management.

Choose your shape and style
Available in a range of angled cluster style configurations, worktop and edge banding finishes