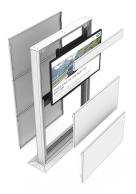

#### Included

- Choice of standard paint finishes
- IR extender fitted (Optional extra)
- Internal fixing points within
- Secure locking
- Removable front and rear panels

#### Additional cost

- Non-standard paint finishes
- Back-to-back / double sided screen versions available
- Illuminated corporate branding
- Vinyl branding
- Shelf units
- Bespoke connectivity (HDMI / USB / 13A / Aperture or cut out for control panel, camera, sound bar)