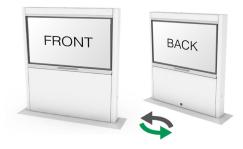

Additional cost

- Non-standard paint finishes
- Back-to-back / double sided screen versions available
- Illuminated corporate branding
- Vinyl branding
- Shelf units
- Bespoke connectivity (HDMI / USB / 13A / Aperture or cut out for control panel, camera, sound bar)

### Dimensions

| 55" Landscape<br>H: 1740mm<br>Footprint: 1560mn |                | D: 415mm |
|-------------------------------------------------|----------------|----------|
| 55" Portrait<br>H: 1750mm<br>Footprint: 940mm   |                | D: 415mm |
| 65" Landscape<br>H: 1865mm<br>Footprint: 1780mn | W: 1520mm<br>า | D: 415mm |
| 65" Portrait<br>H: 1850mm<br>Footprint: 1180mn  |                | D: 415mm |
| 95" Landscape<br>H: 2235mm<br>Footprint: 2450mn |                | D: 515mm |





Portrait models available





Back-to-back / double sided versions available

## Standard Paint Finishes







Make it your own! We offer a range of non-standard colours and finishes. Many custom colours can be supplied at standard pricing but may incur an additional cost.

For further information about our solutions and to discuss your individual requirements please contact a member of the TOP-TEC team.

TOP-TEC is a brand of Dalen Limited Valepits Road, Garretts Green, Birmingham, B33 0TD T: +44 (0)121 783 3838 E: sales@top-tec.co.uk W: top-tec.co.uk