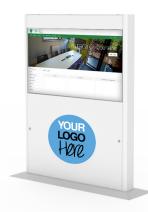

Preliminary Campaign Breakdown

Asset

Timeframe weeks approx. (for imagery) Cost Low-level (for imagery)

> made to measure for your screen

Versatile Solution

suitable for screens up to 95"

The DIGITAL SIGNAGE STAND is an elegant effective housing for both screens, PCs and other AV/IT equipment. The free standing screen enclosures can be finished to suit any brand style, including illuminated or vinyl branding.

Designed to be used for displays in meeting and public areas or as internal information points, these stands allow for large screens to be strategically placed wherever they may have the most impact.

Ideal for use in meeting rooms where tamper proof installation is required.

Secure your Equipment Keep your equipment safe in open access environments