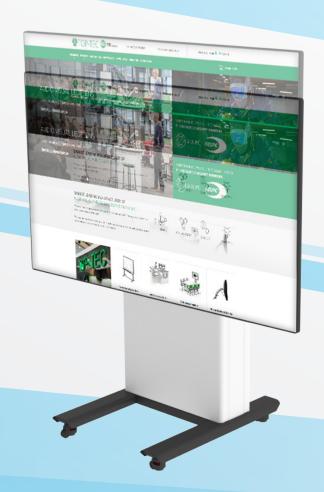

## PRODUCT DETAILS DISCOVERY

Discovery encourages collaboration in workplace and educational environments, allowing users to create instant meeting and working spaces in any open plan area.

Each unit features 10U full width / half depth (horizontal) / 4U full width (vertical) rack space for AV/IT equipment and storage for a PC, creating the perfect all-one-solution.

### Create instant meeting spaces

Minimise impact on infrastructure by not mounting screens on the wall.

### Single screen

H: 1870mm W: 810mm D: 1000mm

MAX VESA dimensions: 600 x 400 MAX screen weight: 130kg