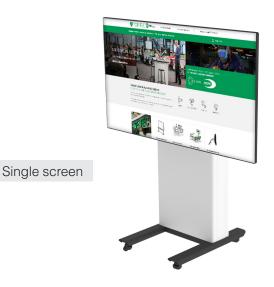

### Models

Single screen DISC2-TXXHA

Dual screen DISC2-TXXTHA

### Single screen

H: 1870mm W: 810mm D: 1000mm

MAX VESA dimensions: 600 x 400 MAX screen weight: 130kg