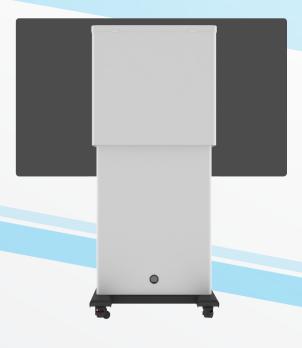

## PRODUCT DETAILS DISCOVERY



Discovery encourages collaboration in workplace and educational environments, allowing users to create instant meeting and working spaces in any open plan area.

Each unit features 10U full width / half depth (horizontal) / 4U full width (vertical) rack space for AV/IT equipment and storage for a PC, creating the perfect all-one-solution.

#### **Features**

- Supports heavy duty screens up to 90" / 130kg
- 10U full width / half depth (horizontal)
   / 4U full width (vertical) rack space
- Camera & sound bar shelf options
- Single & dual screen options available



### Height adjustable Ensures screen can be accessed at

Ensures screen can be accessed at any height for Equality Act compliance.



Easy screen deployment Screen mobility reduces the number of