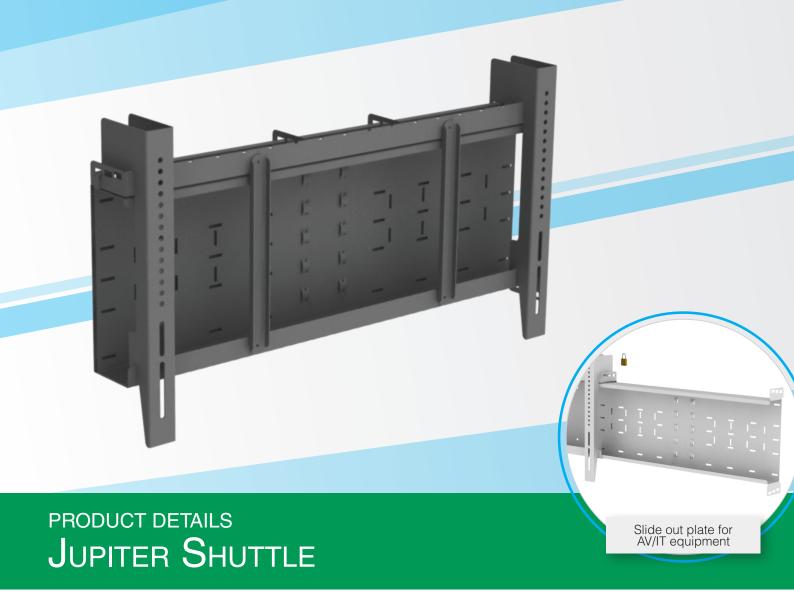

Our JUPITER SHUTTLE screen mounts feature a slide out plate facilitating seamless AV/IT integration. This 'allin-one' solution features complete cable management, leaving no trailing cables with everything housed neatly behind the screen.

# Facilitates seamless AV/IT integration

Removable plate for AV/IT integration (PCs / wireless connectivity devices / network receivers / digital media players).

# Quick & easy access

Removable plate accessible from both sides. Screen is left undisturbed whilst installing AV equipment.