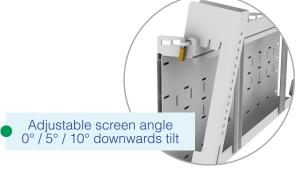

#### Features

- Removable plate for AV/IT equipment.
- Plate can be accessed/removed from both sides.
- Choice of 0° / 5° / 10° downwards tilt.
- Adjustable arms accommodate the majority of mounting hole positions.

### Included

- Choice of standard paint finishes
- Can be ceiling mounted on request
- Removable plate for AV/IT equipment
- Secure locking bar + padlock
- Adjustable screen angle