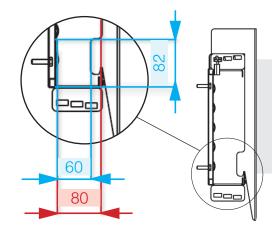

### **Compartment sizes:**

01 - 680 x 291 x 60/80 02 - 880 x 291 x 60/80

03 - 880 x 491 x 60/80