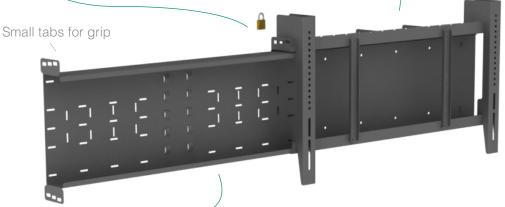

# Quick & easy access

Removable plate accessible from both sides. Screen is left undisturbed whilst installing AV equipment.

# Quick & easy equipment access

- Removable plate accessible from both sides
- 75x75 / 100x100 VESA size spacing
- Smooth sliding mechanism
- Screen left undisturbed whilst installing AV equipment