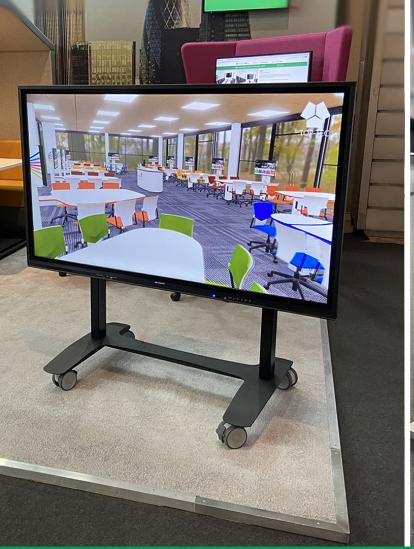

# PRODUCT DETAILS LEVITATOR HA

LEVITATOR HA is an electronically height-adjustable trolley, ideal for mounting large screens for classroom, boardroom, reception and office environments.

LEVITATOR HA offers a more cost effective and streamlined solution to help easily incorporate height adjustable screens into a variety of education and corporate spaces.

### **Features**

- Height adjustable trolley solution.
- Accommodates up to 800x600 VESA / 80kg screens.
- Secure storage behind the screen for AV equipment.

Height adjustable Screen rises and falls to suit user preference.

Easy screen deployment High quality castors for easy room-to-room manoeuvrability.

Secure your equipment Lockable storage space behind the screen securely encloses your AV equipment and conceals the screen locking bar.