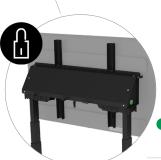

Easy screen deployment High quality castors for easy room-to-room manoeuvrability.

Secure your equipment Lockable storage space behind the screen securely encloses your AV equipment and conceals the screen locking bar.

Adjustable VESA mounting arms

Secure storage space behind the screen