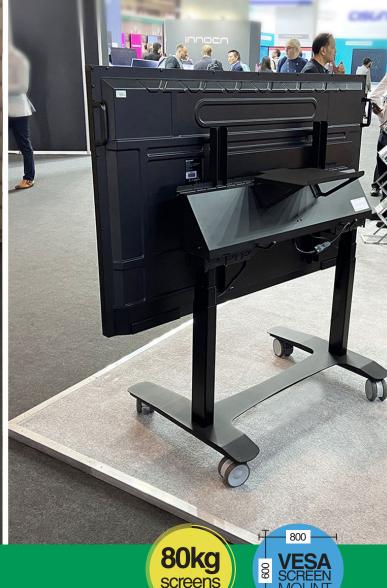

### **Features**

- Height adjustable trolley solution.
- Accommodates up to 800x600 VESA / 80kg screens.
- Secure storage behind the screen for AV equipment.

Height adjustable Screen rises and falls to suit user preference.

Adjustable VESA mounting arms

Secure storage space behind the screen

### **Technical Information**

| Model        | Code | MAX screen weight | VESA (up to) | Product dimensions                    |
|--------------|------|-------------------|--------------|---------------------------------------|
| LEVITATOR HA | LR2T | 80kg              | 800x600      | 1042mm(W) x 719mm(D) x 1104-1734mm(H) |