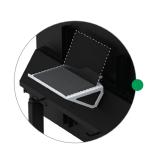

## avick and easy screen deployment...

Electrically height adjustable Adjust the screen to your preferred working height

1104-1734mm(H)

Screen shroud option + vinyl branding

Hook-on laptop shelf

 Simple screen deployment Lightweight, slimline design with 4" castors. Fits through a standard doorway.

### **Additional Cost**

- White metalwork finish
- Hook-on laptop shelf
- Sound bar / camera shelf
- Plastic screen shroud (+ vinyl branding options)