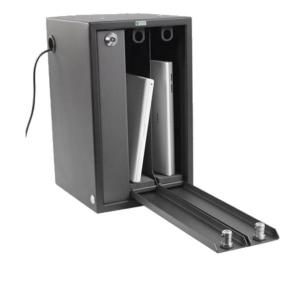

# Laptop Night Safe

Our Laptop Night Safes provide a simple and dependable means for ensuring expensive technology and confidential data are protected from theft in between use.

Ideal for overnight storage, the safes are produced specifically with strength in mind, manufactured out of high-grade steel and incorporating drill-resistant locks for each compartment. The safe bolts to the floor, wall or other fixed objects and once mounted, all fixings are concealed.

#### **Features**

- Available in 3-7 bay configurations.
- Robust security system for storing expensive laptops & IT equipment.
- Accommodates all laptops and tablet devices.
- Individual compartment for each device and its accessories.
- Each door is fitted with drill-resistant push button locks.
- Bolts to the wall, floor or worktop.
- Option available with holes for charging cables.