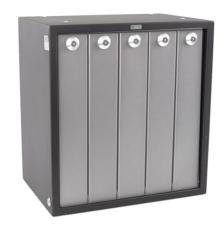

# Laptop Night Safe

Our Laptop Night Safes provide a simple and dependable means for ensuring expensive technology and confidential data are protected from theft in between use.

Ideal for overnight storage, the safes are produced specifically with strength in mind, manufactured out of high-grade steel and incorporating drill-resistant locks for each compartment. The safe bolts to the floor, wall or other fixed objects and once mounted, all fixings are concealed.

#### **Features**

- Available in 3-7 bay configurations.
- Robust security system for storing expensive laptops & IT equipment.
- Accommodates all laptops and tablet devices.
- Individual compartment for each device and its accessories.
- Each door is fitted with drill-resistant push button locks.
- Bolts to the wall, floor or worktop.
- Option available with holes for charging cables.