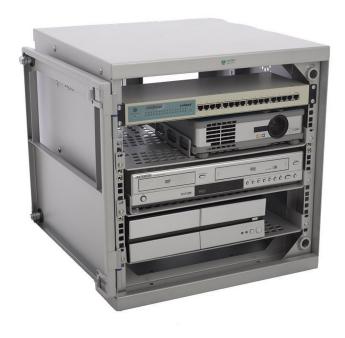

#### Overview

Neptune Rack Cabinet is a secure, patented media mounting unit offering superb storage and functionality for AV equipment. The cabinet features a patented shelving system that has adjustable side stops to prevent the media equipment from moving around and are kept secure with high quality security locks.

It features a removable mounting plate for power distribution and has half of a rack unit open for user access as standard. The user has the option to fix the unit to the wall or floor or to have the cabinet mounted on castors, at an additional cost.

#### **Features**

- Patented design secures both rack and non-rack mounted equipment
- Available in a number of sizes between 6U's and 16U's
- Supplied with height adjustable shelves and side/ back-stop brackets
- Drill-resistant locking
- Internal cable management
- Robust rear locking bar

#### Included

- Standard 19" mounting frame
- Height adjustable shelves
- Side/back-stop brackets
- Internal cable management
- High quality security locks
- Removable mounting plate for power distribution
- Robust rear locking bar
- Choice of standard colour finishes