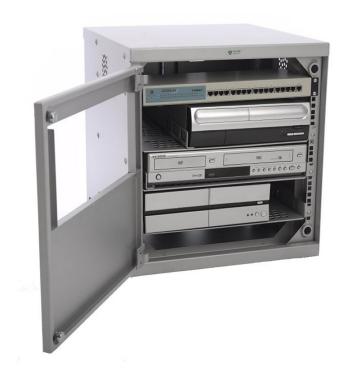

#### Overview

Neptune Rack Cabinet is a secure, patented media mounting unit offering superb storage and functionality for AV equipment. The cabinet features a patented shelving system that has adjustable side stops to prevent the media equipment from moving around and are kept secure with high quality security locks.

It features a removable mounting plate for power distribution and has half of a rack unit open for user access as standard. The user has the option to fix the unit to the wall or floor or to have the cabinet mounted on castors, at an additional cost.

#### **Features**

- Patented design secures both rack and non-rack mounted equipment
- Available in a number of sizes between 6U's and 16U's
- Supplied with height adjustable shelves and side/ back-stop brackets
- Drill-resistant locking
- Internal cable management
- Robust rear locking bar

#### Included

- Standard 19" mounting frame
- Height adjustable shelves
- Side/back-stop brackets
- Internal cable management
- High quality security locks
- Removable mounting plate for power distribution
- Robust rear locking bar
- Choice of standard colour finishes