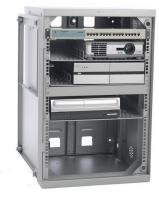

#### Overview

Neptune Rack Cabinet is a secure, patented media mounting unit offering superb storage and functionality for AV equipment. The cabinet features a patented shelving system that has adjustable side stops to prevent the media equipment from moving around and are kept secure with high quality security locks.

#### **Features**

- Patented design secures both rack and non-rack mounted equipment
- Available in a number of sizes between 6U's and 16U's
- Supplied with height adjustable shelves and side/ back-stop brackets
- Drill-resistant locking
- Internal cable management
- Robust rear locking bar

#### Included

- Standard 19" mounting frame
- Height adjustable shelves
- Side/back-stop brackets
- Internal cable management
- High quality security locks
- Removable mounting plate for power distribution
- Robust rear locking bar
- Choice of standard colour finishes