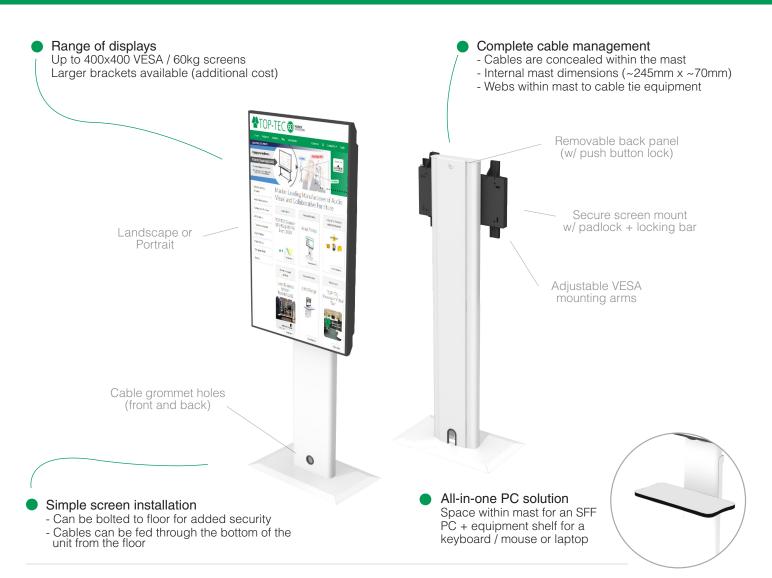

# PRODUCT DETAILS

VESA SCREEN MOUNT

Designed with security, fast installation and affordability in mind, the Nova FLOOR-MOUNT can securely mount screens into a variety of meeting and learning spaces.

All cables are concealed within the mast alongside space for a small PC. The unit can also be supplied with a hook-on equipment shelf for a keyboard and mouse or laptop resulting in an 'all-in-one' cost effective solution.

Our JUPITER LITE screen bracket features a padlock, secure locking bar and two adjustable VESA mounting arms which are fixed to the back of the screen and slotted into the main mounting bracket.

## Features

- Available in a range of standard paint finishes
- Up to 400x400 VESA / 60kg screens
- Hook on equipment shelf (additional cost)
- Trolley and wall-mount versions available

#### All-in-one solution

All cables are concealed within the mast, creating the ideal 'all-in-one' solution for wall-mounting screens.

## Simple screen installation

Free standing screen mounting solutions which can be easily and securely installed into any space.

## Tamper proof

Robust steel construction, drill resistant locks and a secure screen mount ensure the safety of your equipment.