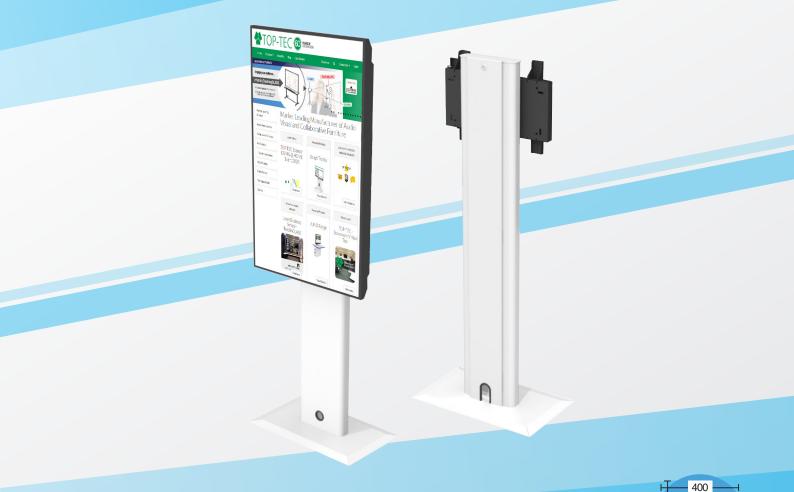

# PRODUCT DETAILS

VESA SCREEN MOUNT

Designed with security, fast installation and affordability in mind, the Nova FLOOR-MOUNT can securely mount screens into a variety of meeting and learning spaces.

All cables are concealed within the mast alongside space for a small PC. The unit can also be supplied with a hook-on equipment shelf for a keyboard and mouse or laptop resulting in an 'all-in-one' cost effective solution.

Our JUPITER LITE screen bracket features a padlock, secure locking bar and two adjustable VESA mounting arms which are fixed to the back of the screen and slotted into the main mounting bracket.

## Features

- Available in a range of standard paint finishes
- Up to 400x400 VESA / 60kg screens
- Hook on equipment shelf (additional cost)
- Trolley and wall-mount versions available