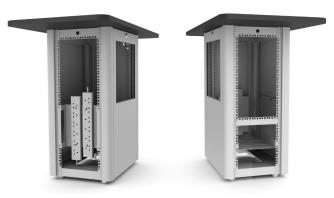

# PRODUCT DETAILS

RUBI is an economical media cabinet for small rooms. It is a compact solution allowing it to be placed in areas where space is limited. All four sides of RUBI are lockable and detachable from the frame providing easy access to equipment.

The standard unit comes with six power sockets and 16U of horizontal rack space at 350mm depth (or 5U of vertical rack space at 500mm depth) with half of the rack space accessible to the user through apertures that may be adjusted to suit your access requirements.

# Features

- 16U (horizontal/350mmD) / 5U (vertical 500mmD) rack space
- Concealed castors
- Detachable side panels for easy maintenance

Facilitates seamless AV/IT integration Complete cable management creates an 'all-in-one' solution.