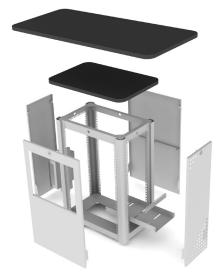

# PRODUCT DETAILS

RUBI is an economical media cabinet for small rooms. It is a compact solution allowing it to be placed in areas where space is limited. All four sides of RUBI are lockable and detachable from the frame providing easy access to equipment.

# Features

- 16U (horizontal/350mmD) / 5U (vertical 500mmD) rack space
- Concealed castors
- Detachable side panels for easy maintenance

Facilitates seamless AV/IT integration Complete cable management creates an 'all-in-one' solution.

## Included

- Choice of standard paint, worktop & edge banding finishes
- 2-tone colour finish (standard paint finishes)
- Half U's open in lecturer facing panel (as standard)
- 16U (horizontal/350mmD) / 5U (vertical 500mmD) rack space
- Rack shelves
- Six gang power socket
- Concealed castors
- Worktops are supplied with a thickness of 25-40mm