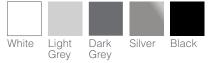

ple







## Models

Mono Mono+ R2L-072

R2L-120

## Included

- Choice of standard paint, worktop & edge banding finishes
- 2-tone colour finish (standard paint finishes)
- Half U's open in lecturer facing panel (as standard)
- 16U (horizontal/350mmD) / 5U (vertical 500mmD) rack space
- Rack shelves
- Six gang power socket
- Concealed castors
- Worktops are supplied with a thickness of 25-40mm

# Additional cost

- Non-standard paint, worktop & edge banding finishes
- Control panel housing
- Visualiser housing
- Desktop machining
- Vinyl branding / wrap
- Printed branding
- Monitor arm (ENDO72 or 82)

#### Dimensions

Mono Worktop: 725mm(W) x 500mm Body: 667mm(W) x 440mm(D) x 900mm(H) Mono+ Worktop: 1200mm(W) x 560mm(D) Body: 667mm(W) x 440mm(D) x 900mm(H)

#### Standard Paint Finishes



#### Standard Worktop & Edge Banding Finishes











For further information about our solutions and to discuss your individual requirements please contact a member of the TOP-TEC team.

TOP-TEC is a brand of Dalen Limited Valepits Road, Garretts Green, Birmingham, B33 0TD T: +44 (0)121 783 3838 E: sales@top-tec.co.uk W: top-tec.co.uk