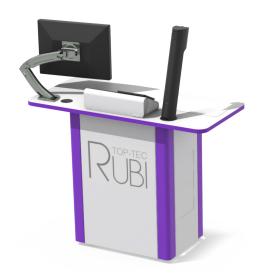

## Models

Mono Mono+ R2L-072

R2L-120

#### Dimensions

Mono Worktop: 725mm(W) x 500mm Body: 667mm(W) x 440mm(D) x 900mm(H) Mono+ Worktop: 1200mm(W) x 560mm(D) Body: 667mm(W) x 440mm(D) x 900mm(H)