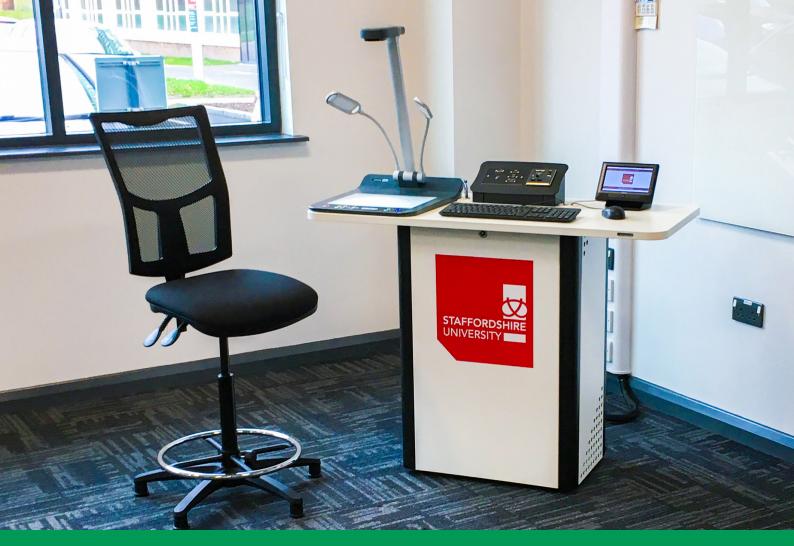

# PRODUCT DETAILS

RUBI is an economical media cabinet for small rooms. It is a compact solution allowing it to be placed in areas where space is limited. All four sides of RUBI are lockable and detachable from the frame providing easy access to equipment.

The standard unit comes with six power sockets and 16U of horizontal rack space at 350mm depth (or 5U of vertical rack space at 500mm depth) with half of the rack space accessible to the user through apertures that may be adjusted to suit your access requirements.

# Features

- 16U (horizontal/350mmD) / 5U (vertical 500mmD) rack space
- Concealed castors
- Detachable side panels for easy maintenance

Facilitates seamless AV/IT integration Complete cable management creates an 'all-in-one' solution.

## Included

- Choice of standard paint, worktop & edge banding finishes
- 2-tone colour finish (standard paint finishes)
- Half U's open in lecturer facing panel (as standard)
- 16U (horizontal/350mmD) / 5U (vertical 500mmD) rack space
- Rack shelves
- Six gang power socket
- Concealed castors
- Worktops are supplied with a thickness of 25-40mm