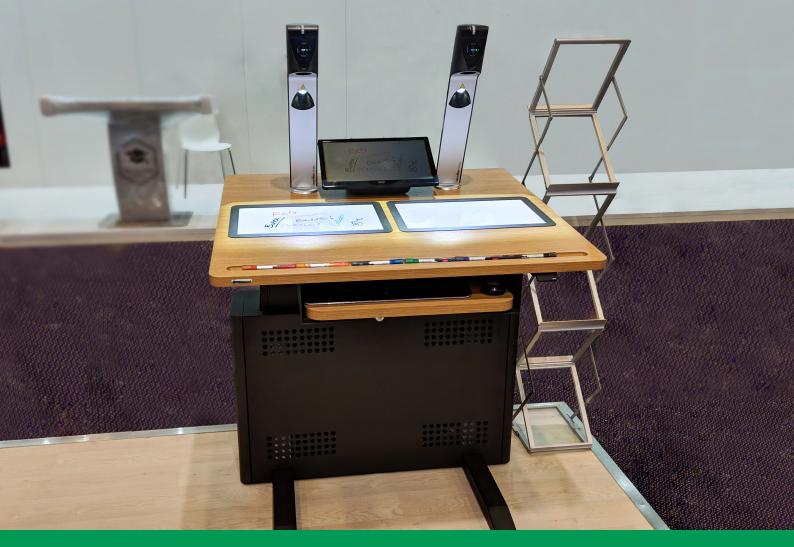

# PRODUCT DETAILS STARLITE

The Starlite Presenter is a mobile height adjustable presentation station with an inclined or flat work-surface, designed to accommodate two visualisers so that the user may easily switch between media or present multiple items simultaneously.

Our visualiser housing for the STARLITE features an aperture for a confidence monitor, allowing the lecturer to easily keep track of what is being displayed without the need to divert their attention from the audience.

The unit can be customised to suit the needs of the user with a custom control panel housing and a choice of glass or ceramic writing surface inlays. The additional 2U of top-loading full width storage allows for equipment to be securely concealed.

### **Features**

- Fully electrically height adjustable
- Internal top loading 2U rack mount
- Braked castors
- Optional supports for visualisers to house a confidence monitor

Height adjustable Entire worktop rises and falls to suit user preference.

Engage your audience
Allows for lecturers to present using two
separate visualisers simultaneously

Facilitates seamless AV/IT integration Complete internal cable management creates an 'all-in-one' solution.