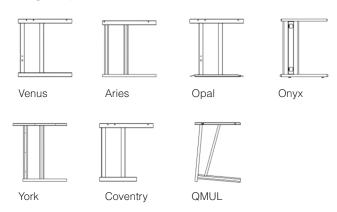

Models

Single Desks

#### Included

- Can be adapted to fit a variety of room requirements
- Lighter frame designed for portable computers or non-ICT study
- Robust steel construction ensures desks are durable and dependable
- Worktops are supplied with a depth of 25-40mm
- WxDxH can be adapted and arranged to fit a variety of room requirements
- Standard paint, worktop & edge banding finishes
- Choice of worktop size (width, depth and height)

#### Additional cost

- Non-standard paint, worktop & edge banding finishes
- Desktop power & data modules (Air Charge / 13A / USB charge)
- Castors
- Height adjustable modules
- Desktop machining

# Dimensions (mm)

Single Module Heights Widths Depths 600 900 650 730 1000 100 840 1100 750 1000 1200 800 1400 850 1500 900 1600 1800



# Leg Styles



### Standard Paint Finishes



### Standard Worktop & Edge Banding Finishes