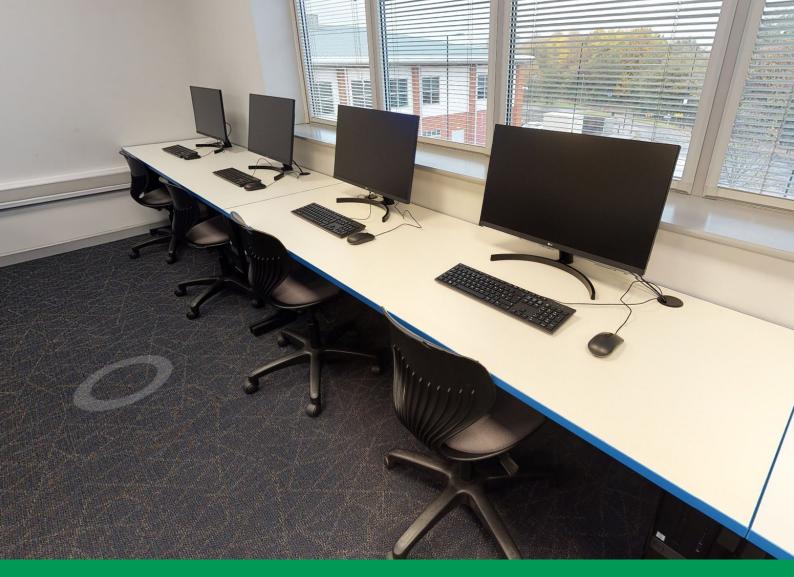

# PRODUCT DETAILS STUDY DESKS

Study Desks are manufactured to provide durable, smart workstations that can function as both writing desks and areas compatible with portable computers.

Available in a number of sizes and finishes, the desks can be adapted and arranged to fit a large variety of room requirements.

Cable ports, optional cable trunking and a large choice of optional power options can all bed added to the design to increase the desks compatibility with laptops and tablets.

#### **Features**

- Reduced modesty panel
- Contemporary cantilever design
- Can be fitted with made-to-measure PC cage

#### Models

Single Desks