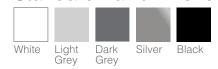

uded

- Can be adapted to fit a variety of room requirements
- Lighter frame designed for portable computers or non-ICT study
- Robust steel construction ensures desks are durable and dependable
- Worktops are supplied with a depth of 25-40mm
- WxDxH can be adapted and arranged to fit a variety of room requirements
- Standard paint, worktop & edge banding finishes
- Choice of worktop size (width, depth and height)

#### Additional cost

- Non-standard paint, worktop & edge banding finishes
- Desktop power & data modules (Air Charge / 13A / USB charge)
- Castors
- Height adjustable modules
- Desktop machining

# Dimensions (mm)

Single Module Heights Widths Depths 600 900 650 730 1000 100 840 1100 750 1000 1200 800 1400 850 1500 900 1600 1800



# Leg Styles



### Standard Paint Finishes



### Standard Worktop & Edge Banding Finishes