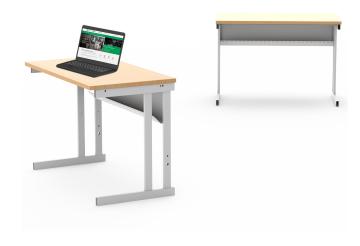

# Perfect laptop workspaces

Transforms from ICT workspace to traditional writing surface in seconds.

# Tailor-made to your requirements

Available in a range of sizes and finishes to fit a variety of room requirements.