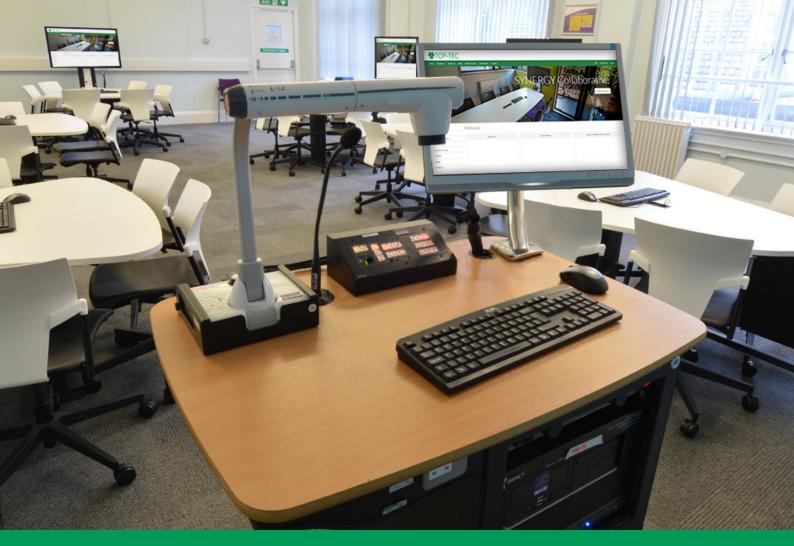

# PRODUCT DETAILS WARWICK NEPTUNE

Warwick Neptune is a contemporary lectern designed to provide a secure and dynamic focal point for lectures and presentations. Heavy duty castors enable the lectern to be easily transported between rooms.

WARWICK NEPTUNE also features a stylish monitor mount, secure drill resistant locks and our innovative 19" racking system with both front and rear door-access, able to secure both rack and non-rack mounted AV & IT equipment.

### Features

- 12U/14U/16U rack space
- Monitor arm (ENDO72 or 82)
- Front and rear door rack access

Secure your AV equipment Robust steel construction and drill resistant locks ensure security.

Facilitates seamless AV/IT integration Complete internal cable management creates an 'all-in-one' solution.

Contemporary design
Stylish lectern designed to provide a dynamic focal point for lectures.