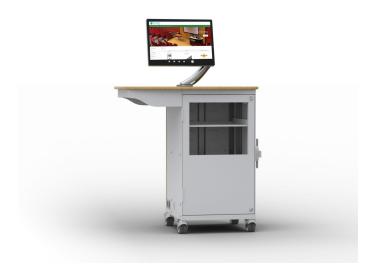

# PRODUCT DETAILS WARWICK NEPTUNE

Warwick Neptune is a contemporary lectern designed to provide a secure and dynamic focal point for lectures and presentations. Heavy duty castors enable the lectern to be easily transported between rooms.

WARWICK NEPTUNE also features a stylish monitor mount, secure drill resistant locks and our innovative 19" racking system with both front and rear door-access, able to secure both rack and non-rack mounted AV & IT equipment.

### Features

- 12U/14U/16U rack space
- Monitor arm (ENDO72 or 82)
- Front and rear door rack access

Secure your AV equipment Robust steel construction and drill resistant locks ensure security.

Facilitates seamless AV/IT integration Complete internal cable management creates an 'all-in-one' solution.

Contemporary design
Stylish lectern designed to provide a dynamic focal point for lectures.