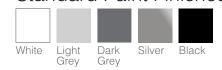

of 25mm

#### **Additional Cost**

- Non-standard paint, worktop & edge banding finishes
- Visualiser housing
- Control panel housing
- Desktop machining
- Writing surface inlay
- Vinyl branding / wrap

#### **Dimensions**

| 12U - Mono<br>H: 726mm     | W: 595mm  | D: 665mm |
|----------------------------|-----------|----------|
| 12U - Standard<br>H: 815mm | W: 945mm  | D: 665mm |
| 12U - Plus<br>H: 904mm     | W: 1295mm | D: 665mm |
| 14U - Mono<br>H: 726mm     | W: 595mm  | D: 665mm |
| 14U - Standard<br>H: 815mm | W: 945mm  | D: 665mm |
| 14U - Plus<br>H: 904mm     | W: 1295mm | D: 665mm |
| 16U - Mono<br>H: 726mm     | W: 595mm  | D: 665mm |
| 16U - Standard<br>H: 815mm | W: 945mm  | D: 665mm |
| 16U - Plus<br>H: 904mm     | W: 1295mm | D: 665mm |





#### Standard Paint Finishes



## Standard Worktop & Edge Banding Finishes