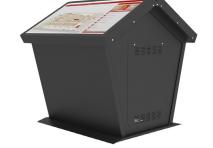

# PRODUCT DETAILS

Our WAYFINDER enables screens to be securely placed in any open plan area, allowing information to be displayed to students or employees or for the deployment of touch screens for map and way-finding purposes.

The free standing units are ideal for areas accessible to the general public and large groups of people such as reception spaces and library areas.

Available in single and dual screen configurations, the kiosks are customisable to your requirements featuring a range of standard colour finishes and vinyl corporate branding.

## Included

- Choice of standard paint finishes
- Supports up to 55" screens

• Non-standard paint finishes

• Dual screen configuration

Single screen (Landscape)

Single screen (Portrait)

W: 1150mm

W: 590mm