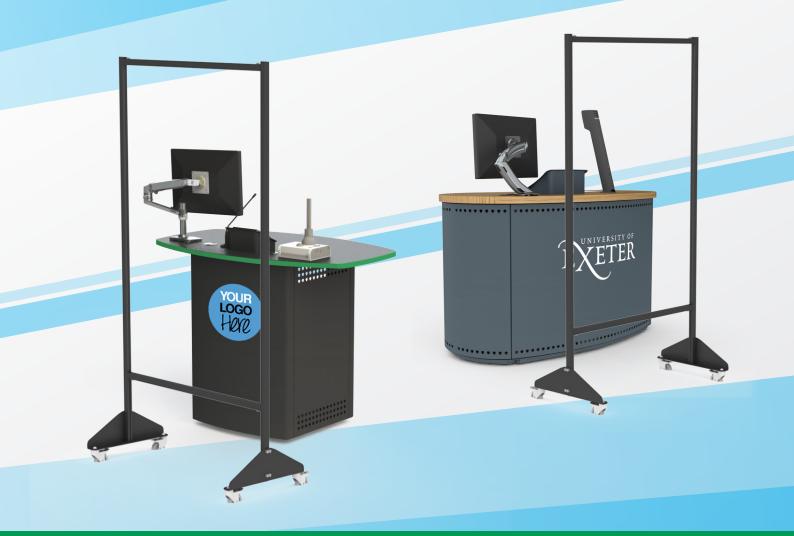

# PRODUCT DETAILS MOBILE SAFETY SCREENS

TOP-TEC mobile safety screens enable tutors to maintain social distancing whilst effectively presenting to students in classroom environments.

Each screen features a robust a reliable construction and are easily cleanable with standard household products.

Screens can be used on their own for our range of podium style lecterns or placed alongside one another for our larger auditorium range.

# Features

- Available in a range of standard paint finishes
- Large acrylic screen (1000x1500)
- Lightweight design
- Robust steel construction

Maintain Social Distancing Provides physical barrier for increased level of protection for tutors & students.

Keep Your Classroom Feel Maintain light transmission and the open feel of the classroom.

Simple Installation Lightweight design & castors for easy manoeuvrability.