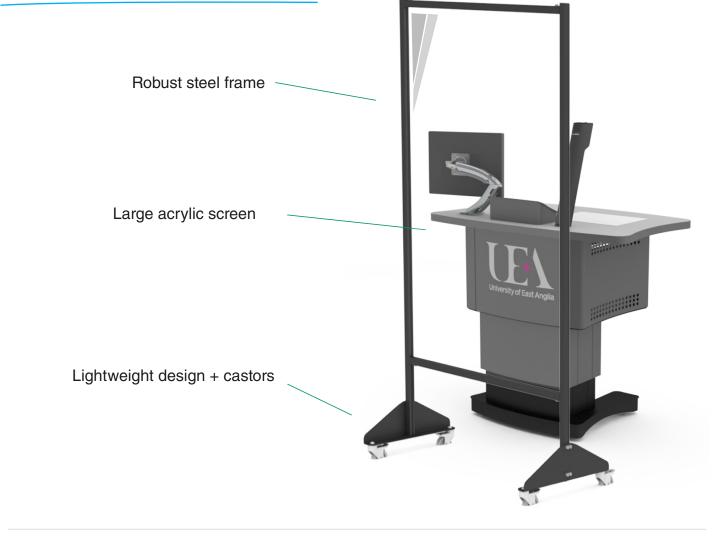

# Features

- Available in a range of standard paint finishes
- Large acrylic screen (1000x1500)
- Lightweight design
- Robust steel construction

Maintain Social Distancing Provides physical barrier for increased level of protection for tutors & students.

Keep Your Classroom Feel Maintain light transmission and the open feel of the classroom.

Simple Installation Lightweight design & castors for easy manoeuvrability.

### **Technical Information**

| Model                | Code | Acrylic screen size   | Product dimensions               |
|----------------------|------|-----------------------|----------------------------------|
| Mobile Safety Screen | SSM3 | 1000mm(W) x 1500mm(H) | 1015mm(W) x 500mm(D) x 1950mm(H) |