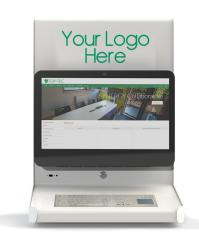

# PRODUCT DETAILS QUICK PC KIOSK

Designed individually for specific requirements, our Quick PC Kiosk offers a unique and stylish means for deploying computers in public areas.

Available in models for all-in-one and USFF PCs, these kiosks enable IT provision in public spaces for all sorts of needs. Designed to mount both all-in-one PCs, and computer desktops with monitors, the kiosks incorporate drill resistant locks, illuminated branding and optional ports for a variety of PC inputs.

### Models

All-In-One / USFF

100-227-02

#### Included

- Choice of standard paint finishes
- IP65 rated stainless steel keyboard and mouse-pad or track ball
- Drill-resistant lock
- Illuminated branding

- Non-standard paint finishes
- Extra USB ports
- Auxiliary input ports

#### **Dimensions**

All-In-One & USFF

H: 810mm

W: 586mm

D: 300mm