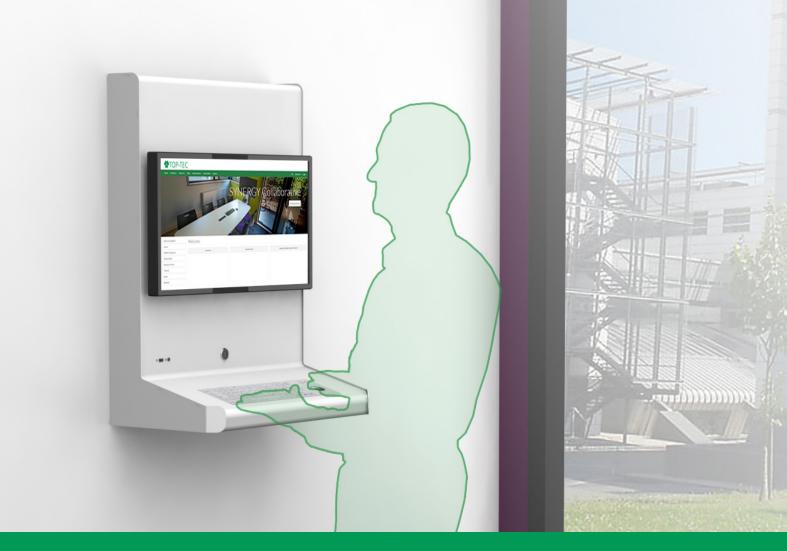

# PRODUCT DETAILS QUICK PC KIOSK

Designed individually for specific requirements, our Quick PC Kiosk offers a unique and stylish means for deploying computers in public areas.

Available in models for all-in-one and USFF PCs, these kiosks enable IT provision in public spaces for all sorts of needs. Designed to mount both all-in-one PCs, and computer desktops with monitors, the kiosks incorporate drill resistant locks, illuminated branding and optional ports for a variety of PC inputs.

#### **Features**

- Supplied with waterproof stainless steel keyboard and mouse
- Securely houses a computer inside kiosk, increasing the depth from the wall

# Elegant Design

Compact solution ideal for education and corporate reception sign in areas

#### All-in-one solution

Complete internal cable management creates an 'all-in-one' solution

## **Tamper Proof**

Keeping your valuable data and IT equipment safe and secure

#### Included

- Choice of standard paint finishes
- IP65 rated stainless steel keyboard and mouse-pad or track ball
- Drill-resistant lock
- Illuminated branding

- Non-standard paint finishes
- Extra USB ports
- Auxiliary input ports

#### **Dimensions**

All-In-One & USFF

H: 810mm

W: 586mm

D: 300mm