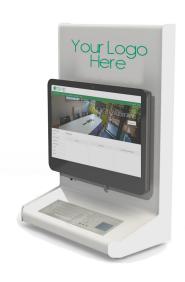

# PRODUCT DETAILS QUICK PC KIOSK

Designed individually for specific requirements, our Quick PC Kiosk offers a unique and stylish means for deploying computers in public areas.

Available in models for all-in-one and USFF PCs, these kiosks enable IT provision in public spaces for all sorts of needs. Designed to mount both all-in-one PCs, and computer desktops with monitors, the kiosks incorporate drill resistant locks, illuminated branding and optional ports for a variety of PC inputs.

### Models

All-In-One / USFF

100-227-02

#### Included

- Choice of standard paint finishes
- IP65 rated stainless steel keyboard and mouse-pad or track ball
- Drill-resistant lock
- Illuminated branding

- Non-standard paint finishes
- Extra USB ports
- Auxiliary input ports

#### **Dimensions**

All-In-One & USFF

H: 810mm

W: 586mm

D: 300mm