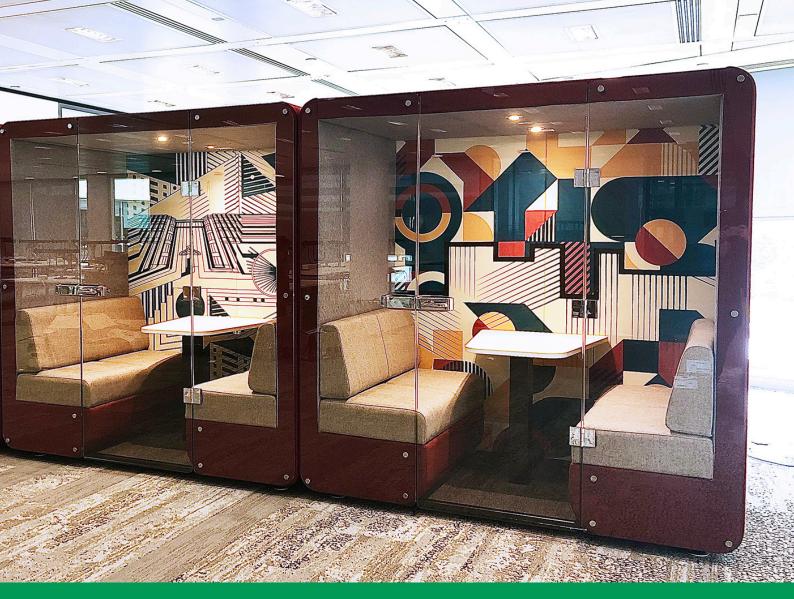

## PRODUCT DETAILS Нитсн

The HUTCH collection is an innovative range of fully upholstered dens. Great for both collaborative work and private concentration space within the workplace. The dens are highly customisable with options on power, lighting, upholstery and table tops.

### Features

- To make the den super comfortable we use a combination of high density recycled foam and high quality polyeurathane foam.
- The addition of castors allows the dens to be fully mobile, giving you even more flexibility within your space.

### Plug in and play!

Simple to install the HUTCH dens are plug and play and are fully (and easily) relocatable, so they move when you move.

TOP.TEC.UK

Our pods are designed with effective acoustics, helping limit external noise.