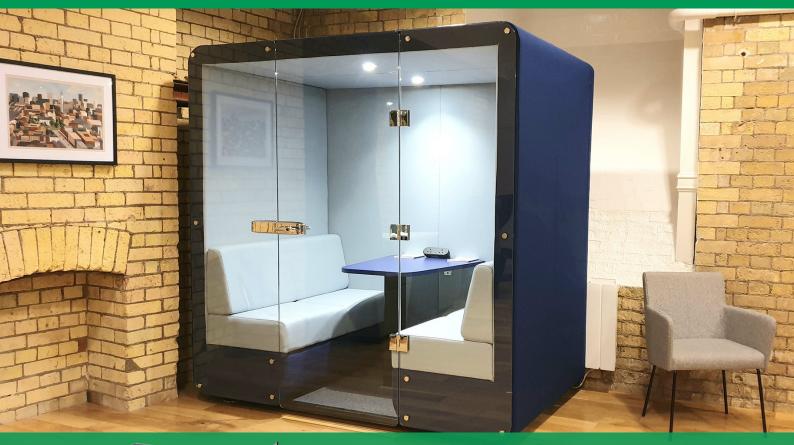

## PRODUCT DETAILS Нитсн

The HUTCH collection is an innovative range of fully upholstered dens. Great for both collaborative work and private concentration space within the workplace. The dens are highly customisable with options on power, lighting, upholstery and table tops.

### Plug in and play!

Simple to install the HUTCH dens are plug and play and are fully (and easily) relocatable, so they move when you move.

TOP.TEC.UK

Our pods are designed with effective acoustics, helping limit external noise.

These dens are ideal for creating meeting spaces away from main office areas where staff can have high quality meetings that aren't effected by noise.

Through material 37db @ 2.5 metre distance from sound source Glass Pod 65db sound source at centre of table Through glass 42db @ 2.5 metre distance from sound source