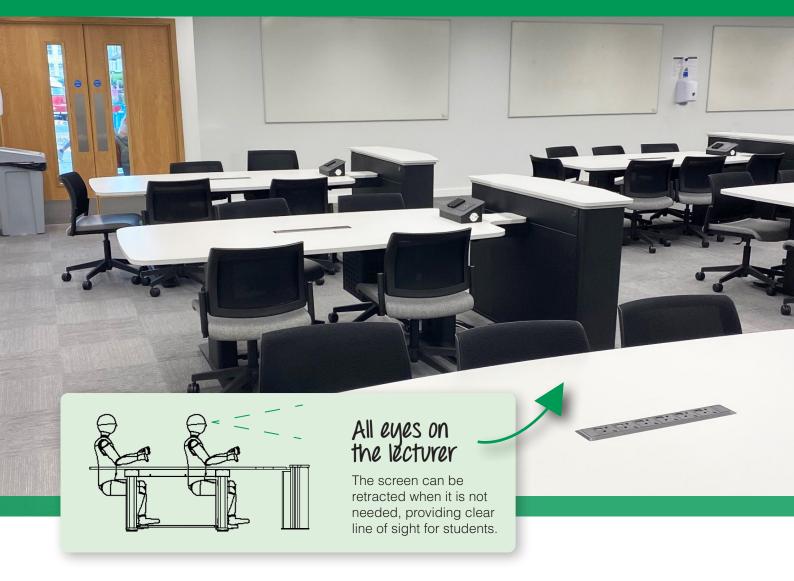

### PRODUCT DETAILS SYNERGY FUSION

SYNERGY FUSION is a flexible solution designed to give the user the ability to create different learning environments to suit their teaching style on the day. The unit can be used as a traditional display while the screen is raised and can also be retracted when it is not needed, providing clear line of sight for students.

Collaboration is key Creating active learning environments to enhance student collaboration.

#### 2x 1U rack space Allows rack mounted equipment to be integrated behind the screen and in the lower section of the unit.

#### Facilitates seamless AV/IT integration Complete internal cable management creates an 'all-in-one' solution.