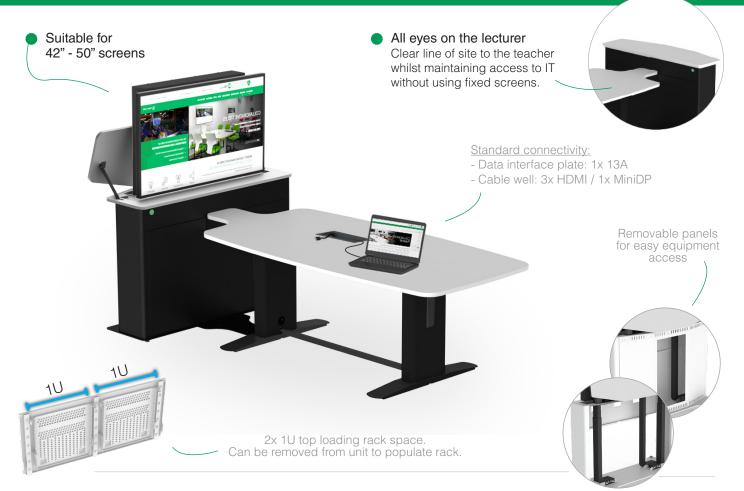

### PRODUCT DETAILS SYNERGY FUSION

SYNERGY FUSION is a flexible solution designed to give the user the ability to create different learning environments to suit their teaching style on the day. The unit can be used as a traditional display while the screen is raised and can also be retracted when it is not needed, providing clear line of sight for students.

#### Features

- Electronic retractable screen (42" 50" screens)
- 2x 1U top loading internal rack space
- Removable panels for equipment access
- Wide range of worktop shapes and sizes
- Soft close lid for smooth open and close action
- Piezo anti collision system

#### 2x 1U rack space Allows rack mounted equipment to be integrated behind the screen and in the lower section of the unit.

#### Facilitates seamless AV/IT integration Complete internal cable management creates an 'all-in-one' solution.

#### Included

- Choice of standard paint, worktop & edge banding finishes
- Data interface plate: 1x 13A socket
- Cable well: 3x HDMI / 1x MiniDP
- 2x 13A socket in front leg