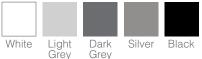

MAX screen size                |
|----------------|-----------------------------------|---------------------------------|--------------------------------|
| Synergy Fusion | SY4FQD06<br>(Quad 6-seat example) | 42" - 50"<br>up to 400x400 VESA | 1175mm(W) x 65mm(D) x 650mm(H) |

#### Included

- Choice of standard paint, worktop & edge banding finishes
- Data interface plate: 1x 13A socket
- Cable well: 3x HDMI / 1x MiniDP
- 2x 13A socket in front leg

#### Additional Cost

- Non-standard paint, worktop & edge banding finishes
- Bespoke connectivity (USB C / MiniDP / Lightning)
- PC cage
- Worktop power modules
- Worktop mounted control panel housing
- Extended neck
- Desktop machining
- 'Shark-nose' worktop edge
- Under desk rack storage (8U / 10U / 12U)

#### **Standard Paint Finishes**



#### Standard Worktop Finishes





Make it your own! We offer a range of non-standard colours and finishes. Many custom colours can be supplied at standard pricing but may incur an additional cost.

For further information about our solutions and to discuss your individual requirements please contact a member of the TOP-TEC team.

TOP-TEC is a brand of Dalen Limited Valepits Road, Garretts Green, Birmingham, B33 0TD T: +44 (0)121 783 3838 E: sales@top-tec.co.uk W: top-tec.co.uk