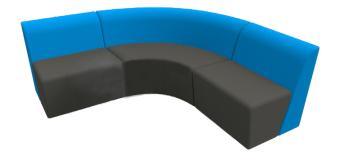

# PRODUCT DETAILS SYNERGY PLECTRUM REVERSE

#### 'COFFEE TABLE'

- An agile, dynamic and innovative solution for breakout spaces.
- Create informal meeting zones and instant huddle spaces.

Collaboration is key Creating active learning environments

## Models

REVERSE PLECTRUM 3 (Coffee Table)

SY4PM03R-450

## Dimensions

PLECTRUM REVERSE 3 'Coffee Table' H: 450mm W:1440mm D: 1372mm