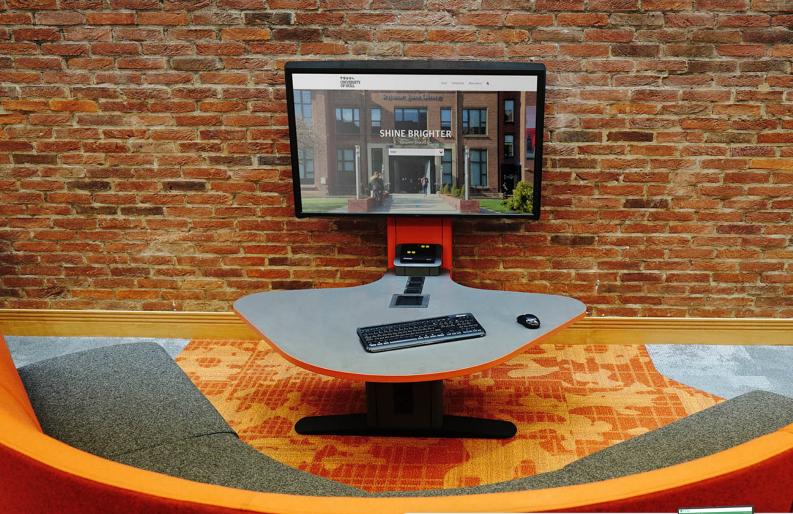

# PRODUCT DETAILS SYNERGY PLECTRUM REVERSE

#### 'COFFEE TABLE'

- An agile, dynamic and innovative solution for breakout spaces.
- Create informal meeting zones and instant huddle spaces.

Collaboration is key Creating active learning environments

#### Facilitates seamless AV/IT integration Complete cable management creates an 'all-in-one' solution.

Our collaborative tables allow users to come together for group projects and discussions where they can share information and ideas seamlessly.

SYNERGY is designed to provide users with a dynamic and interactive solution that is fully AV and IT integrated and meets the high standard expected from educational furniture today.

# Features

- Standard mast and cable well connectivity
- Secure screen mount (up to 700x400 VESA screens)
- Available with a range of accessories