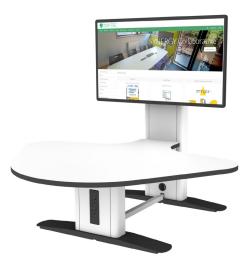

# Features

- Standard mast and cable well connectivity
- Secure screen mount (up to 700x400 VESA screens)
- Available with a range of accessories

#### Included

- Choice of standard paint, worktop & edge banding finishes
- PC cage [Secure (318Z) or Non-secure (240Z)]
- Standard mast or cable well connectivity
- Secure screen mount w/ push button lock (JUPITER01PBL - 400x400 VESA <u>or</u> 02-PBL - 700x400 VESA)

#### Additional cost

- Non-standard paint, worktop & edge banding finishes
- Bespoke connectivity options
- Under desk rack unit (8U / 10U / 12U)
- Worktop power modules
- Dual screen mount
- Camera / sound bar bracket
- Secure screen mount w/ push button lock (JUPITER03PBL - 800x600 VESA)
- Extended neck
- Desktop machining
- Screen shroud
- 'Shark-nose' worktop edge