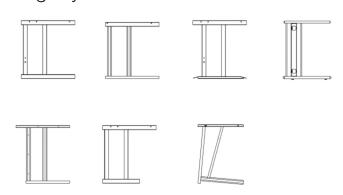

it a variety of room requirements
- Lighter frame designed for portable computers or non-ICT study
- Robust steel construction ensures desks are durable and dependable
- Worktops are supplied with a depth of 25-40mm
- WxDxH can be adapted and arranged to fit a variety of room requirements
- Standard paint, worktop & edge banding finishes
- Choice of worktop size (width, depth and height)

### Additional cost

- Non-standard paint, worktop & edge banding finishes
- Made-to-measure computer cages (Choice of left- or right-hand fitting)
- Wide range of PC security options
- Desktop power & data modules (Air Charge / 13A / USB charge)
- Cable trunking
- Cable trays
- Castors
- Desktop machining





#### Standard Paint Finishes



## Standard Worktop & Edge Banding Finishes





# Leg Styles