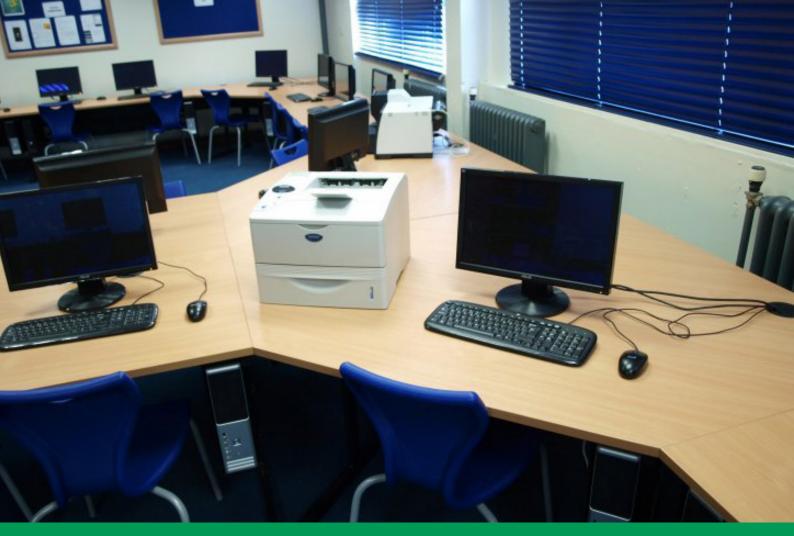

# PRODUCT DETAILS CORNER DESK

Our made-to-measure CORNER DESKS generate extra space in tight environments. They are manufactured to provide durable, smart workstations in a room corner that can function as both writing desks and areas compatible with portable computers

Available with a curved or straight-edged worktop, these desks round off room installations in a resourceful and aesthetic manner.

Cable ports, optional cable trunking and trays and a large choice of optional power options can all be added to the design to increase the desks compatibility with laptops and tablets.

### **Features**

- Optional universal mount to accommodate screens up to 19" wide
- Available in a number of heights: standard, low, standing or EA complaint

Generate extra space in tight environments
Add an extra workstation into the corner of your room without obstructions.