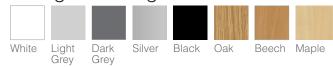

an be adapted to fit a variety of room requirements
- Lighter frame designed for portable computers or non-ICT study
- Robust steel construction ensures desks are durable and dependable
- Worktops are supplied with a depth of 25-40mm
- WxDxH can be adapted and arranged to fit a variety of room requirements
- Standard paint, worktop & edge banding finishes
- Choice of worktop size (width, depth and height)

### Additional cost

- Non-standard paint, worktop & edge banding finishes
- Made-to-measure computer cages (Choice of left- or right-hand fitting)
- Wide range of PC security options
- Desktop power & data modules (Air Charge / 13A / USB charge)
- Cable trunking
- Cable trays
- Castors
- Desktop machining





#### Standard Paint Finishes



## Standard Worktop & Edge Banding Finishes





# Leg Styles