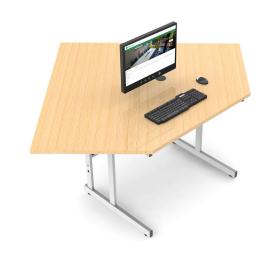

# PRODUCT DETAILS CORNER DESK

Our made-to-measure CORNER DESKS generate extra space in tight environments. They are manufactured to provide durable, smart workstations in a room corner that can function as both writing desks and areas compatible with portable computers

Available with a curved or straight-edged worktop, these desks round off room installations in a resourceful and aesthetic manner.

Cable ports, optional cable trunking and trays and a large choice of optional power options can all be added to the design to increase the desks compatibility with laptops and tablets.

### **Features**

- Optional universal mount to accommodate screens up to 19" wide
- Available in a number of heights: standard, low, standing or EA complaint

Generate extra space in tight environments
Add an extra workstation into the corner of your room without obstructions.