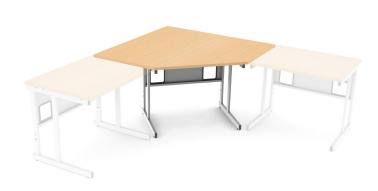

# PRODUCT DETAILS CORNER DESK

Our made-to-measure CORNER DESKS generate extra space in tight environments. They are manufactured to provide durable, smart workstations in a room corner that can function as both writing desks and areas compatible with portable computers

Available with a curved or straight-edged worktop, these desks round off room installations in a resourceful and aesthetic manner.

Cable ports, optional cable trunking and trays and a large choice of optional power options can all be added to the design to increase the desks compatibility with laptops and tablets.

### **Features**

- Optional universal mount to accommodate screens up to 19" wide
- Available in a number of heights: standard, low, standing or EA complaint

Generate extra space in tight environments
Add an extra workstation into the corner of your room without obstructions.