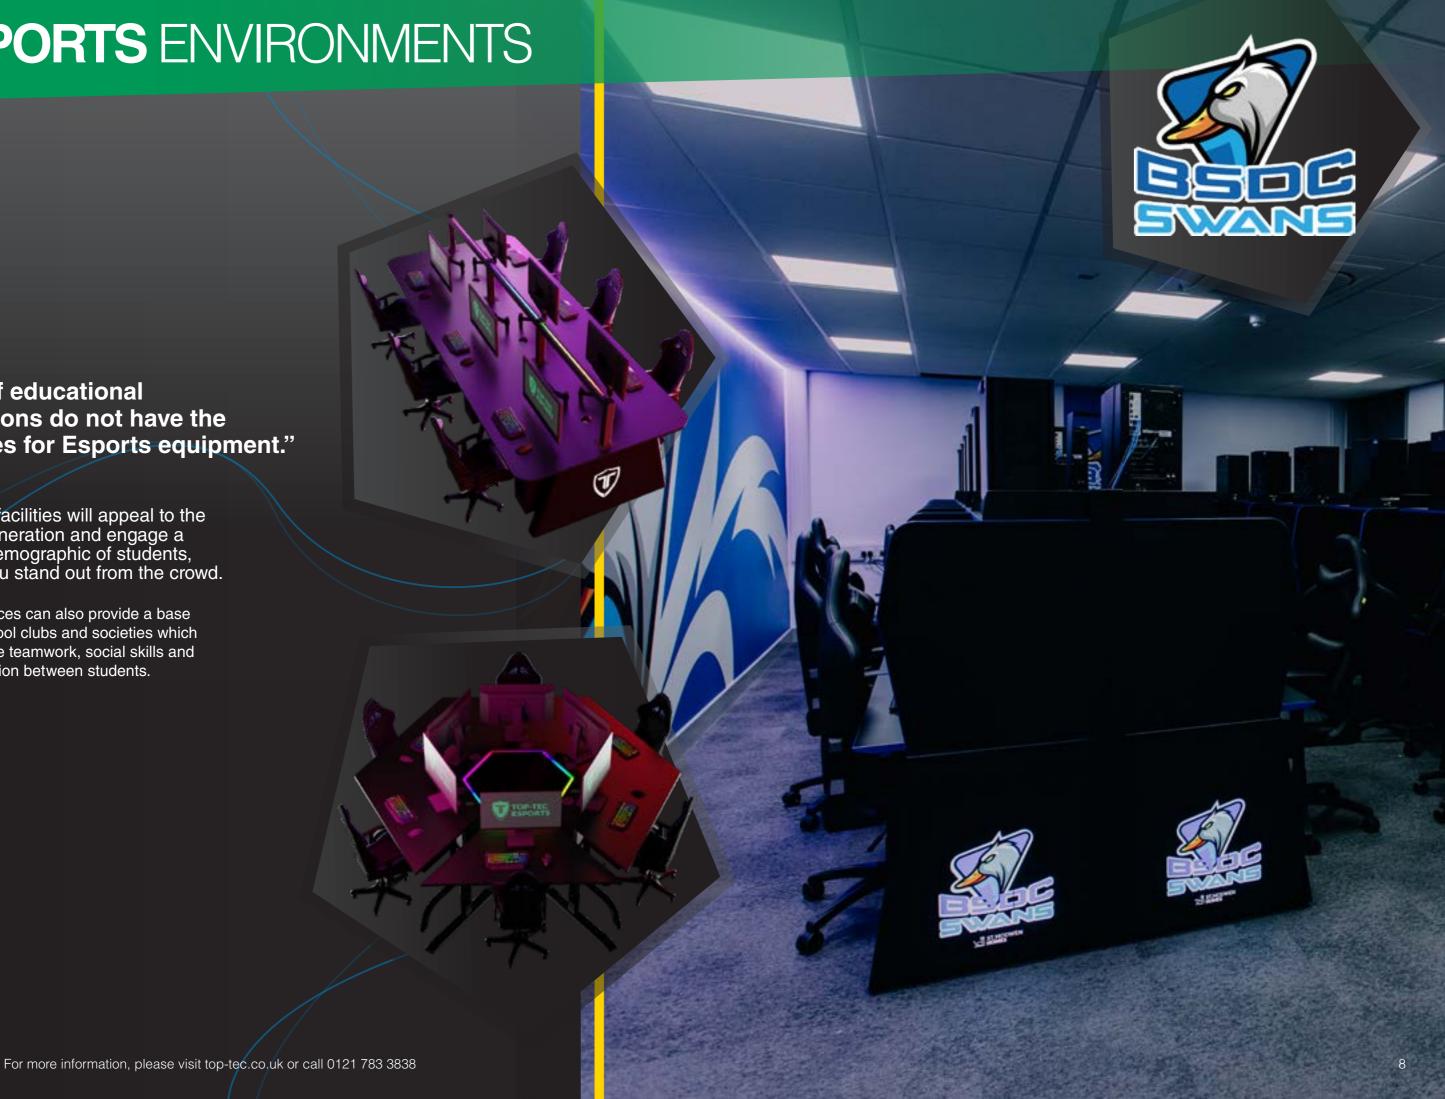

# **ESPORTS** IN EDUCATION

"79% of educational stakeholders in the UK believe Esports should be taught in schools."

- Dell

WHAT THE STUDENTS THINK

40% of students believe Esports gives a chance to those who aren't traditionally as academic as others."

"41% of educational institutions do not have the facilities for Esports equipment."

– DELL

Improved facilities will appeal to the current generation and engage a broader demographic of students, helping you stand out from the crowd.

Esports spaces can also provide a base for after school clubs and societies which help promote teamwork, social skills and communication between students.