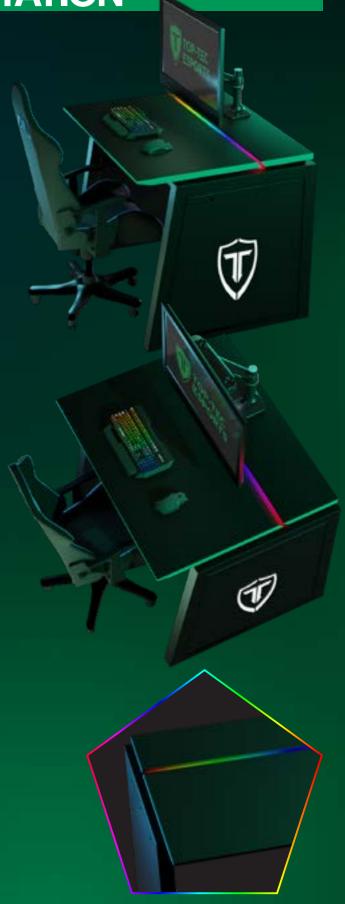

# **HA WORKSTATIONS**

### **ABOUT**

Each of our Esports Ranges come in a Height Adjustable (HA) variant to support varying degrees of ability / height requirements and provide maximum comfort.

With our HA options worktop height can be adjusted by ~495mm depending on the model of workstation.

# **NEBULA WORKSTATIONS**

NEBULA ESPORTS BOOTH

### **ABOUT**

Designed specifically for Esports spaces our NEBULA ESPORTS BOOTH is our best in class gaming workstation and comes packed with premium features including custom illuminated branding, RGB lighting, worktop integrated USB 3.0 ports and fully integrated cable management.