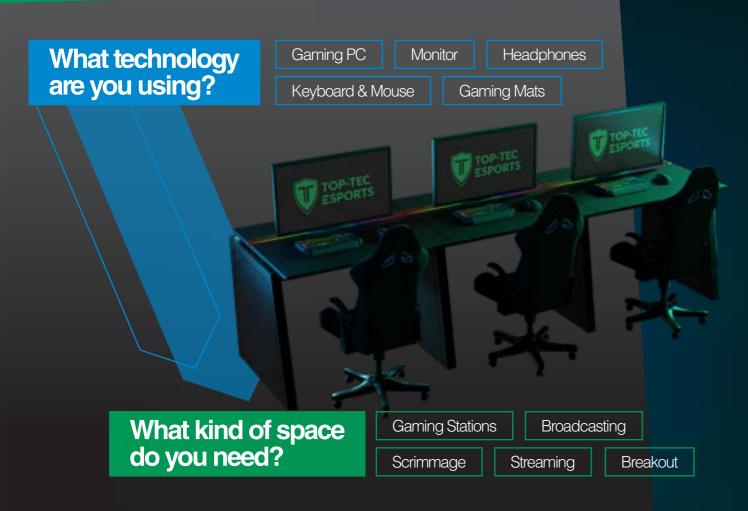

ORTS SOLUTIONS

### Wide range of options to suit your requirements...

TOP-TEC ESPORTS offers a range of models to suit your budget.







| Included Features         | Nexus | Warrior | Nebula |
|---------------------------|-------|---------|--------|
| Retracting worktop        | 0     | 0       | •      |
| Cable channels            | 0     | •       | •      |
| Illuminated branding      | 0     | 0       | •      |
| Vinyl or printed branding | 0     | •       | •      |
| End panels                | •     | •       | •      |
| LED lighting              | 0     | 0       | •      |
| Secure clamping bracket   | 0     | 0       | •      |
| Headphone hook            | 0     | 0       | •      |
| Shared leg                | 0     |         | •      |







# **ESPORTS** SOLUTIONS



# **SPACE PLANNING**



# **VISUALISATION**



### **3D RENDERS**

Once you have decided on a set of products & layout that meets your requirements, we can provide 3D renders to help visualise your plans and gain buy in from key stake holders.



# TOP-TEC ESPORTS

TOP-TEC manufactures a range of secure, AV integrated and collaborative furniture solutions to the education sector.

We provide an end-to-end service from consultation, room planning right through to design, build and installation.



is a brand of

dalen

Dalen Limited Valepits Road Birmingham B33 0TD, UK T: +44 (0) 121 783 3838 E: sales@dalen.co.uk W: www.top-tec.co.uk