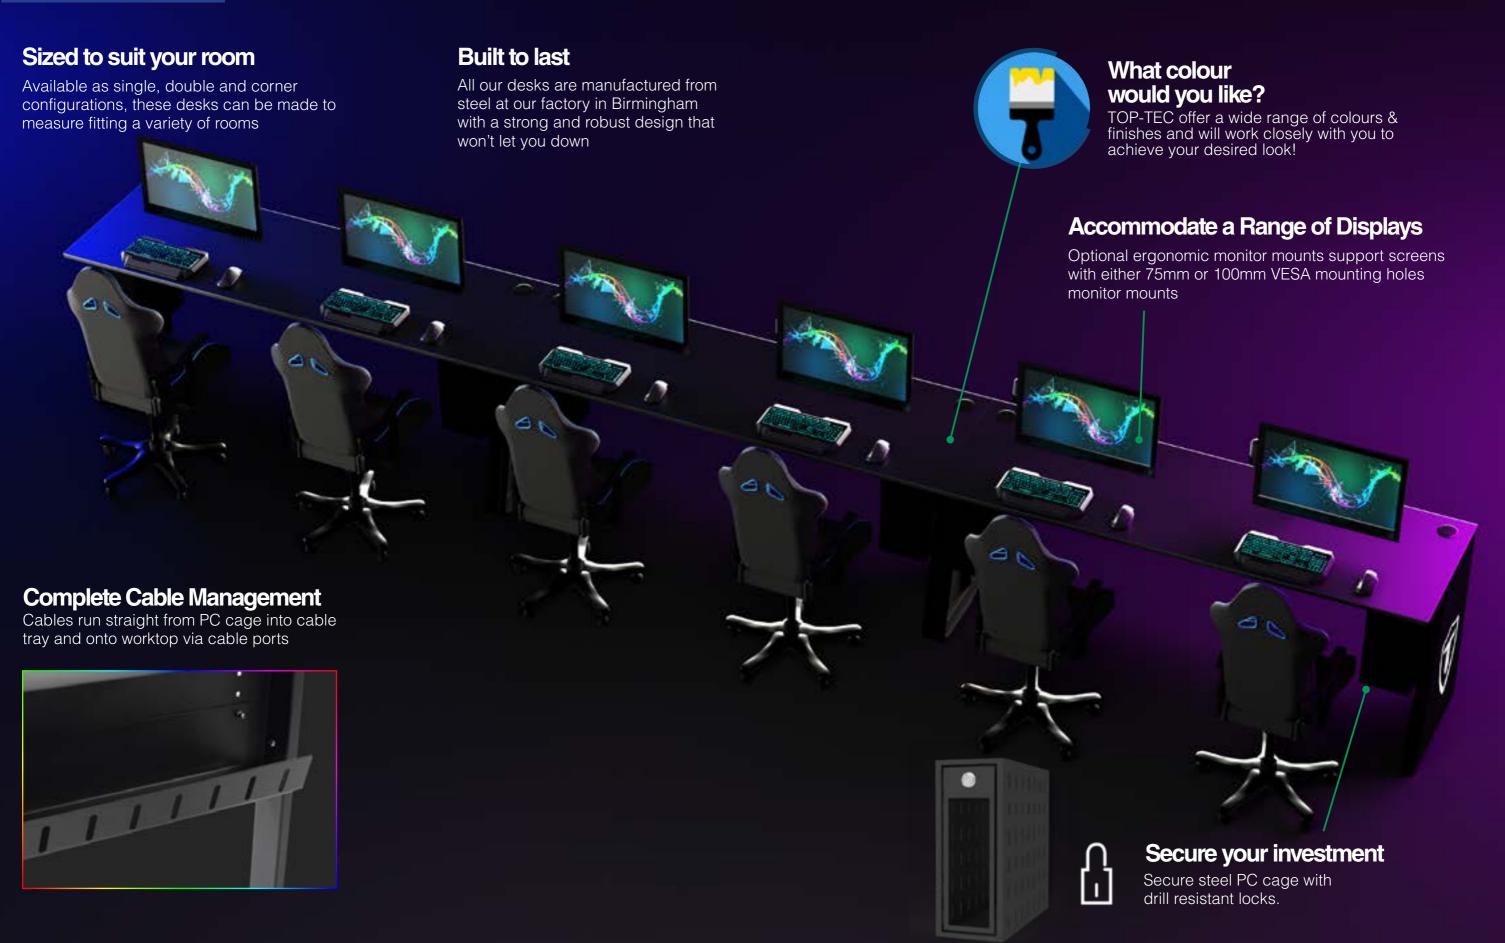

# What colour would you like?

TOP-TEC offer a wide range of colours & finishes and will work closely with you to achieve your desired look!

### **Cable Management**

TOP-TEC ESPORTS

A cable slot that runs parallel with the back edge of the entire worktop and additional cable wells allow you to tidily feed your peripheral cables for the perfect setup

- The front section of the worktop pulls forwards enough to feed excess cables down into the workstation frame during setup, this is then secured in the closed position before use. When closed there is a 10mm wide gap maintained between the two sections of worktop for the cables to sit in

# Accommodate a Range of Displays

Optional monitor mounts support screens with either 75mm or 100mm VESA mounting holes

### **Complete Cable** Management

Integrated secure central cable cavity runs underneath the entirety of the worlstation improving cable management and preventing tampering with your equipment

### **Height Adjustability**

Our WARRIOR CLUSTER enables you to add height adjustable options to your workspace for an inclusive learning experience

Optional monitor mounts support screens with either 75mm or 100mm VESA mounting holes