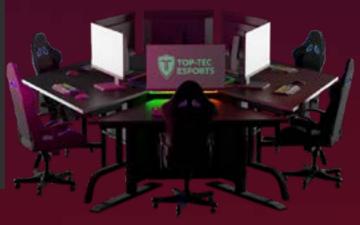

# **NEBULA WORKSTATIONS**

NEBULA ESPORTS BOOTH

### **ABOUT**

Designed specifically for Esports spaces our NEBULA ESPORTS BOOTH is our best in class gaming workstation and comes packed with premium features including custom illuminated branding, RGB lighting, worktop integrated USB 3.0 ports and fully integrated cable management.

Our NEBULA ESPORTS BOOTH feature privacy dividers with raised PC shelves that not only create a barrier to screen sniping and other distractions but further engages your students in a professional gaming atmosphere.

Once paired with the included secure PC clamping bracket designed to fit your specific equipment you'll be more than ready to show off your hardware and lighting setup. Our modular NEBULA range allows you to combine multiple sections to create your perfect layout.