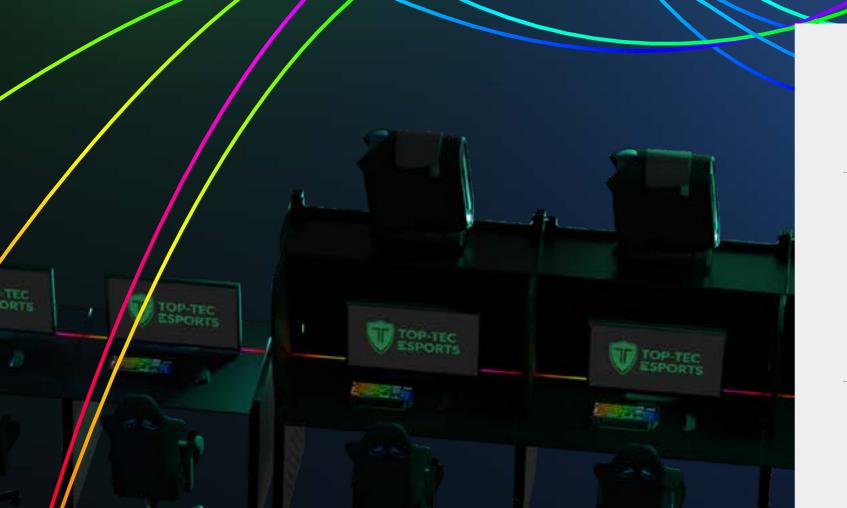

# **NEBULA WORKSTATIONS**

NEBULA ESPORTS BOOTH

### **ABOUT**

Designed specifically for Esports spaces our NEBULA ESPORTS BOOTH is our best in class gaming workstation and comes packed with premium features including custom illuminated branding, RGB lighting, worktop integrated USB 3.0 ports and fully integrated cable management.

Our NEBULA ESPORTS BOOTH feature privacy dividers with raised PC shelves that not only create a barrier to screen sniping and other distractions but further engages your students in a professional gaming atmosphere.

Once paired with the included secure PC clamping bracket designed to fit your specific equipment you'll be more than ready to show off your hardware and lighting setup. Our modular NEBULA range allows you to combine multiple sections to create your perfect layout.