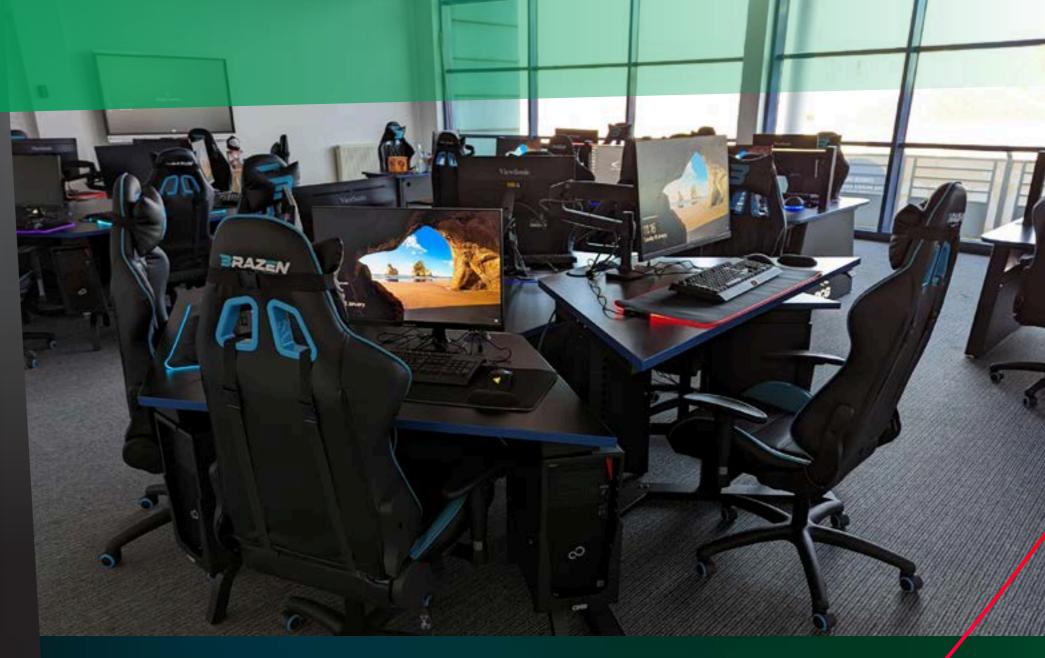

### **ABOUT**

Designed specifically for Esports spaces our NEBULA ESPORTS BOOTH is our best in class gaming workstation and comes packed with premium features including custom illuminated branding, RGB lighting, worktop integrated USB 3.0 ports and fully integrated cable management.

Our NEBULA ESPORTS BOOTH feature privacy dividers with raised PC shelves that not only create a barrier to screen sniping and other distractions but further engages your students in a professional gaming atmosphere.

Once paired with the included secure PC clamping bracket designed to fit your specific equipment you'll be more than ready to show off your hardware and lighting setup. Our modular NEBULA range allows you to combine multiple sections to create your perfect layout.