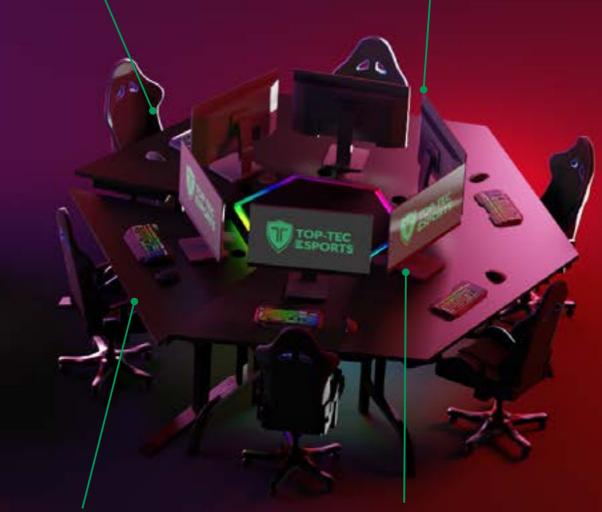

# **NEBULA WORKSTATIONS**

NEBULA ESPORTS BOOTH

### **ABOUT**

Designed specifically for Esports spaces our NEBULA ESPORTS BOOTH is our best in class gaming workstation and comes packed with premium features including custom illuminated branding, RGB lighting, worktop integrated USB 3.0 ports and fully integrated cable management.

Our NEBULA ESPORTS BOOTH feature privacy dividers with raised PC shelves that not only create a barrier to screen sniping and other distractions but further engages your students in a professional gaming atmosphere.

Once paired with the included secure PC clamping bracket designed to fit your specific equipment you'll be more than ready to show off your hardware and lighting setup. Our modular NEBULA range allows you to combine multiple sections to create your perfect layout.