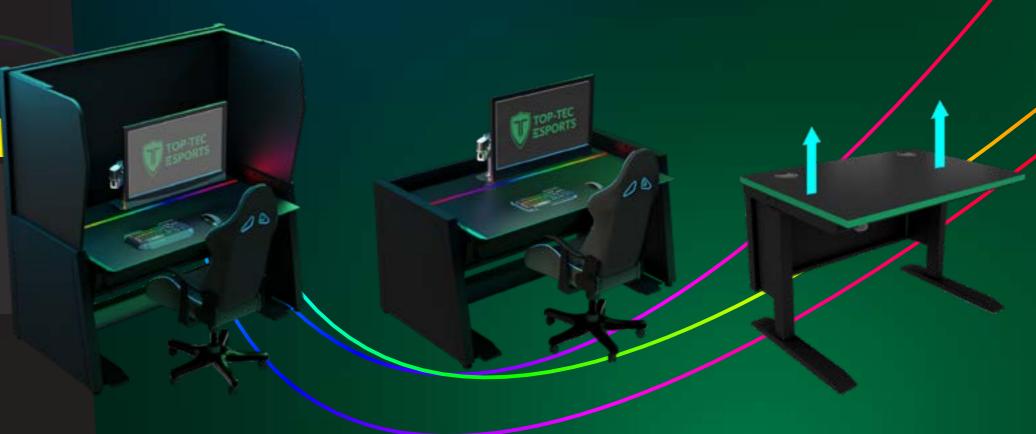

### Configured to your requirements...

TOP-TEC ESPORTS

### **RGB Lighting**

Custom lighting gives our NEBULA STATION & BOOTH a professional gaming aesthetic

» Standard RGB Lighting

Can display one colour at a time with basic effects such as pulsing or colour cycling.

» Programmable RGB Lighting Programmable RGB lighting can display multiple colours in patterns such as rainbow & chasing lights

etc. and synchronise with other compatible sources

### **Workstation Mounting**

Opt for our NEBULA ESPORTS BOOTH which enables you to mount your PCs above the workspace (Custom PC Bracket included)

### Custom PC Clamping Bracket

Ensure your valuable PC equipment stays secure while keeping your gear and RGB lighting at the forefront of your gaming setup