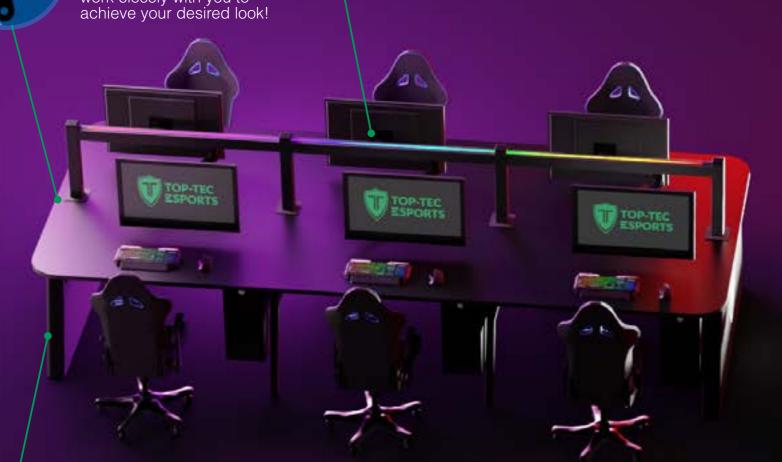

# NEBULA ESPORTS STATION

### **ABOUT**

Step up your game with the NEBULA ESPORTS STATION, a bench style workstation specifically designed for ESPORTS environments.

Combine multiple modular sections to create your perfect setup with included specialist features - custom illuminated branding, RGB lighting, worktop integrated USB 3.0 ports, cable management and illuminated branding. Easily install and maintain gaming equipment and ensure your teams engagement is at the forefront of your space.

With NEBULA you can give your team the very best experience and fully immerse students in an ESPORTS environment that inspires, motivates & drives ambition.

### **INCLUDED**

- » Choice of standard paint & worktop finishes
- » Integrated RGB LED lighting with remote control
- » Illuminated custom branding (printed branding available on request)
- » Shark nose worktop edge
- » 2x USB3.0 ports at worktop level
- » Headphone hook(s)
- » Sliding worktop with fully integrated cable management

### **ADDITIONAL COST OPTIONS**

- » Non-standard paint & worktop finishes
- » Range of monitor arm options
- » Worktop power & connectivity modules
- » Under desk secure PC clamping bracket
- » Upgrade to programmable LED lighting with wireless configuration app
- » Peripheral security options