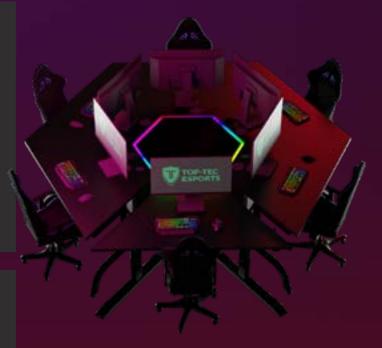

# **NEBULA WORKSTATIONS**

NEBULA ESPORTS BOOTH

### **ABOUT**

Designed specifically for Esports spaces our NEBULA ESPORTS BOOTH is our best in class gaming workstation and comes packed with premium features including custom illuminated branding, RGB lighting, worktop integrated USB 3.0 ports and fully integrated cable management.

Our NEBULA ESPORTS BOOTH feature privacy dividers with raised PC shelves that not only create a barrier to screen sniping and other distractions but further engages your students in a professional gaming atmosphere.

Once paired with the included secure PC clamping bracket designed to fit your specific equipment you'll be more than ready to show off your hardware and lighting setup. Our modular NEBULA range allows you to combine multiple sections to create your perfect layout.