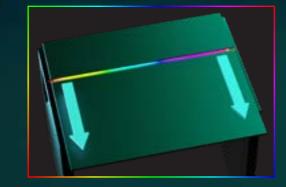

### **Cable Management**

TOP-TEC ESPORTS

A cable slot that runs parallel with the back edge of the entire worktop and additional cable wells allow you to tidily feed your peripheral cables for the perfect setup

- The front section of the worktop pulls forwards enough to feed excess cables down into the workstation frame during setup, this is then secured in the closed position before use. When closed there is a 10mm wide gap maintained between the two sections of worktop for the cables to sit in