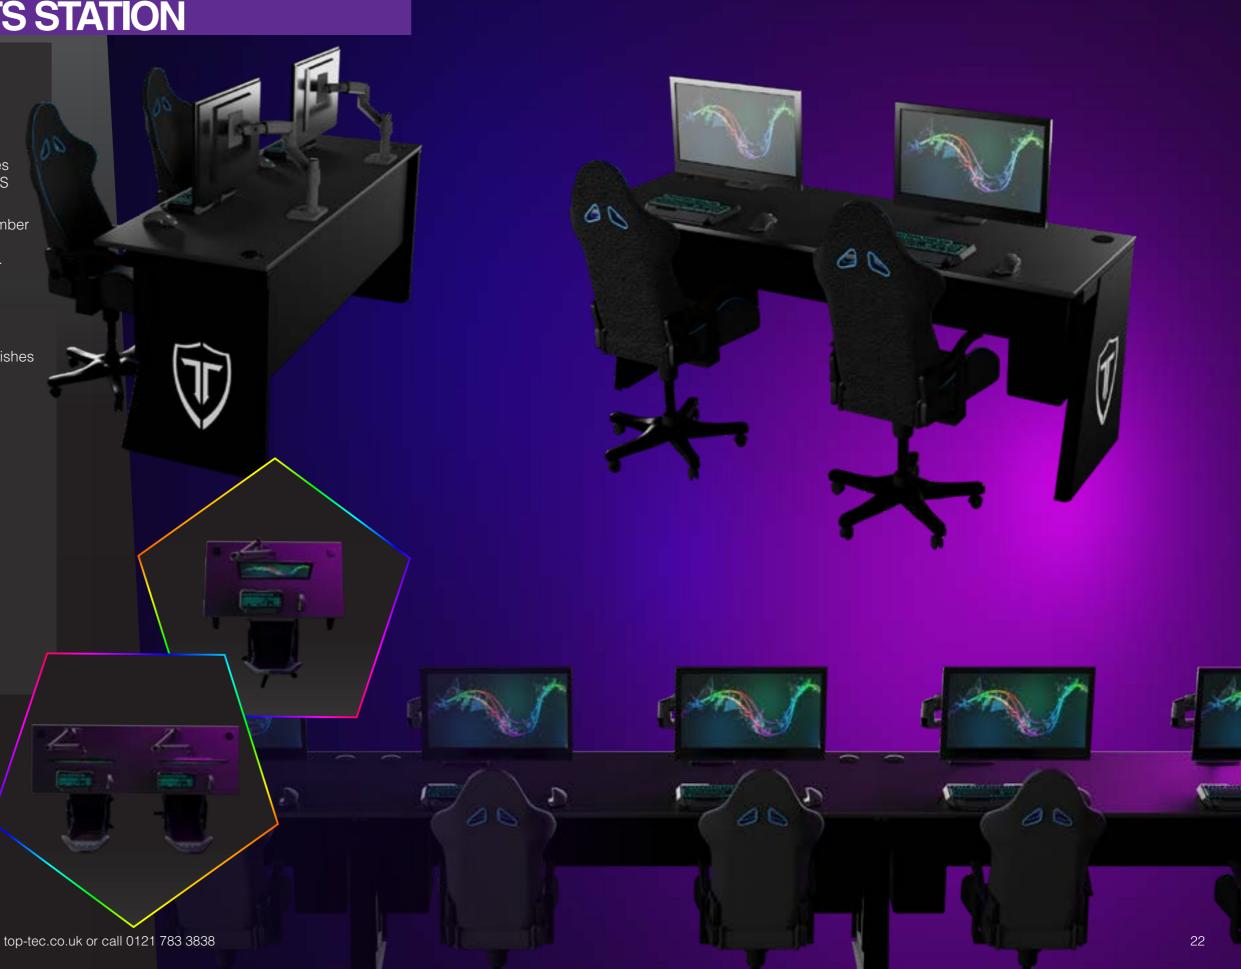

# **NEXUS** WORKSTATIONS

# **NEXUS ESPORTS STATION**

### **ABOUT**

Introduce your Students to Professional gaming and give them a taste of what ESPORTS has to offer.

The NEXUS ESPORTS STATION is a cost effective workstation with premium features designed to help you begin your ESPORTS

Combine multiple desks and tailor the number of seats and specification to your exact requirements to create your perfect setup.