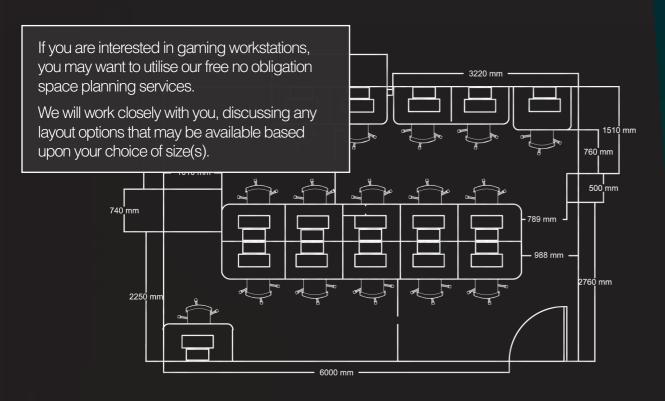

range of options to suit your requirements...

TOP-TEC ESPORTS offers a range of models to suit your budget.







| Included Features         | Nexus | Warrior | Nebula |
|---------------------------|-------|---------|--------|
| Retracting worktop        | 0     | 0       | •      |
| Cable channels            | 0     | •       | •      |
| Illuminated branding      | 0     | 0       | •      |
| Vinyl or printed branding | 0     | •       | •      |
| End panels                | •     | •       | •      |
| LED lighting              | 0     | 0       | •      |
| Secure clamping bracket   | 0     | 0       | •      |
| Headphone hook            | 0     | 0       | •      |
| Shared leg                | 0     |         | •      |







# **ESPORTS** SOLUTIONS



# **SPACE PLANNING**



# **VISUALISATION**



### **3D RENDERS**

Once you have decided on a set of products & layout that meets your requirements, we can provide 3D renders to help visualise your plans and gain buy in from key stake holders.



# TOP-TEC ESPORTS

TOP-TEC manufactures a range of secure, AV integrated and collaborative furniture solutions to the education sector.

We provide an end-to-end service from consultation, room planning right through to design, build and installation.



is a brand of

dalen

Dalen Limited Valepits Road Birmingham B33 0TD, UK T: +44 (0) 121 783 3838 E: sales@dalen.co.uk W: www.top-tec.co.uk