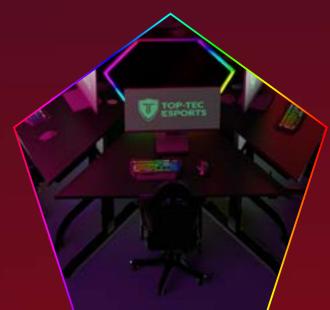

# **NEBULA WORKSTATIONS**

NEBULA ESPORTS BOOTH

### **ABOUT**

Designed specifically for Esports spaces our NEBULA ESPORTS BOOTH is our best in class gaming workstation and comes packed with premium features including custom illuminated branding, RGB lighting, worktop integrated USB 3.0 ports and fully integrated cable management.

Our NEBULA ESPORTS BOOTH feature privacy dividers with raised PC shelves that not only create a barrier to screen sniping and other distractions but further engages your students in a professional gaming atmosphere.

Once paired with the included secure PC clamping bracket designed to fit your specific equipment you'll be more than ready to show off your hardware and lighting setup. Our modular NEBULA range allows you to combine multiple sections to create your perfect layout.