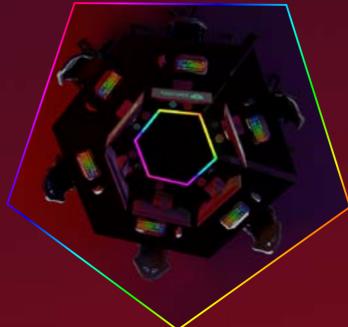

# **NEBULA WORKSTATIONS**

NEBULA ESPORTS BOOTH

### **ABOUT**

Designed specifically for Esports spaces our NEBULA ESPORTS BOOTH is our best in class gaming workstation and comes packed with premium features including custom illuminated branding, RGB lighting, worktop integrated USB 3.0 ports and fully integrated cable management.

Our NEBULA ESPORTS BOOTH feature privacy dividers with raised PC shelves that not only create a barrier to screen sniping and other distractions but further engages your students in a professional gaming atmosphere.

Once paired with the included secure PC clamping bracket designed to fit your specific equipment you'll be more than ready to show off your hardware and lighting setup. Our modular NEBULA range allows you to combine multiple sections to create your perfect layout.