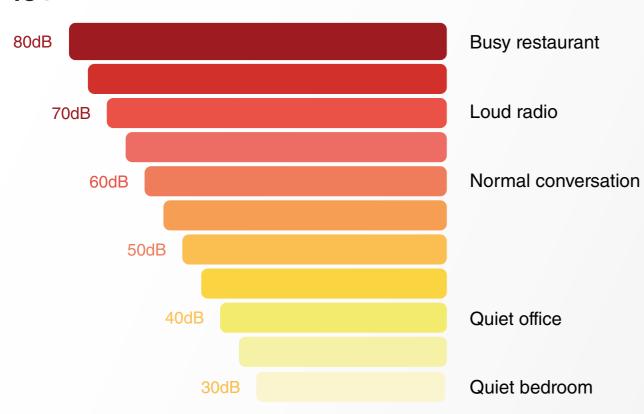

e acoustics**

Helps limit external noise, creating the ideal solution for any open plan spaces.

## Plug in and play!

Simple to install, these booths are easy to use and ready to 'plug in and play'.

## **Customisable connectivity**

Available with a wide range of power and data options to suit your requirements.



"Over 50% of people have a hard time concentrating in open-plan offices."

University of Sydney



Our pods are designed with effective acoustics, helping limit external noise.

These dens are ideal for creating meeting spaces away from main office areas where staff can have high quality meetings that aren't effected by noise.

Through glass
42db @ 2.5 metre distance
from sound source



Through material
37db @ 2.5 metre distance
from sound source



## **IOSH Sound Scale**









# **University Hospitals** of North Midlands

**NHS Trust** 

We provided bookable, private and sound-proof facilities that allowed doctors to have quick, convenient & confidential meetings in busy hospital environments, without any of the usual distractions.

"These pods are amazing for our new well-being area with staff using them for confidential calls, quiet study, online meetings and training.

We really appreciated the wide range of fabric options to help us fit them in perfectly with the colour scheme of the space"

Louisa Fullbrook
NHS Lead Librarian









# **Specification**

## Box



## **Carrell**

|              | 2 Person Den                  | 4 Person Den                  | 6 Person Den                 | 2 Person Den<br>(w/ End Wall) |
|--------------|-----------