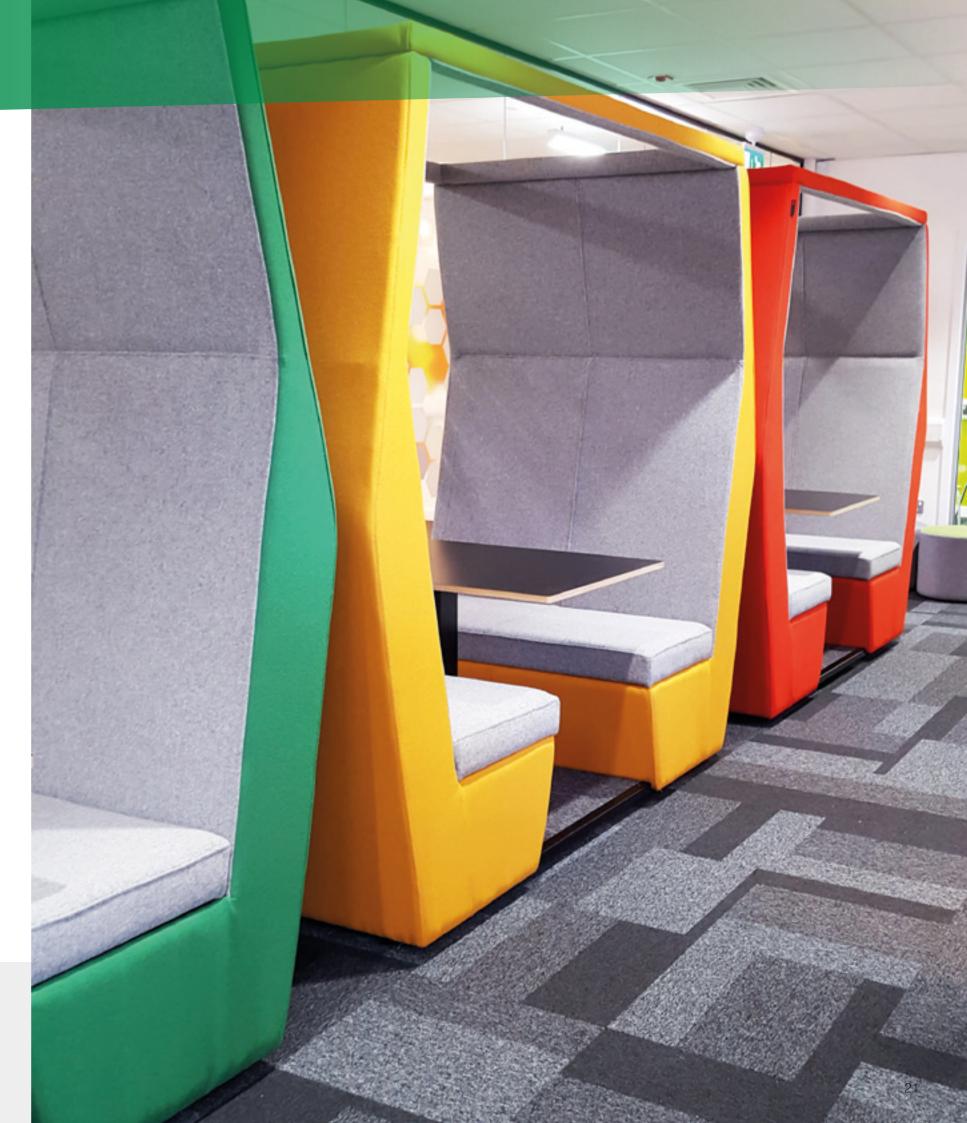

Tailored to your requirements

Our acoustic pods can be used for a wide range of meetings types, which can all take place quickly & conveniently within busy environments without any of the usual distractions, saving you time and money.

## our pods are ideal for...

- » Virtual consultations.
- » Private or confidential meetings.
- » High value conversations.
- » 'Huddle' or 'breakout' meetings.

#### **Effective acoustics**

Helps limit external noise, creating the ideal solution for any open plan spaces.

## Plug in and play!

Simple to install, these booths are easy to use and ready to 'plug in and play'.

## **Customisable connectivity**

Available with a wide range of power and data options to suit your requirements.

"Over 50% of people have a hard time concentrating in open-plan offices."

University of Sydney

Our pods are designed with effective acoustics, helping limit external noise.

These dens are ideal for creating meeting spaces away from main office areas where staff can have high quality meetings that aren't effected by noise.