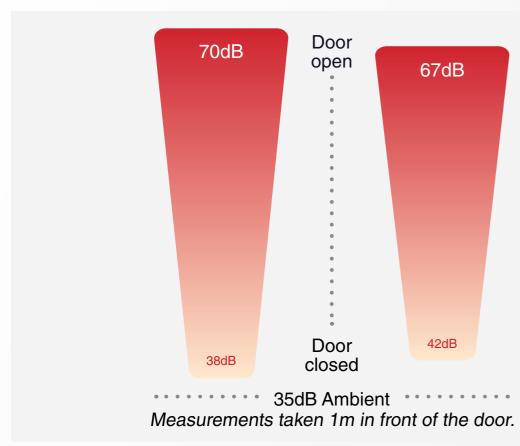

Our pods are designed with effective acoustics, helping limit external noise.

These dens are ideal for creating meeting spaces away from main office areas where staff can have high quality meetings that aren't effected by noise.