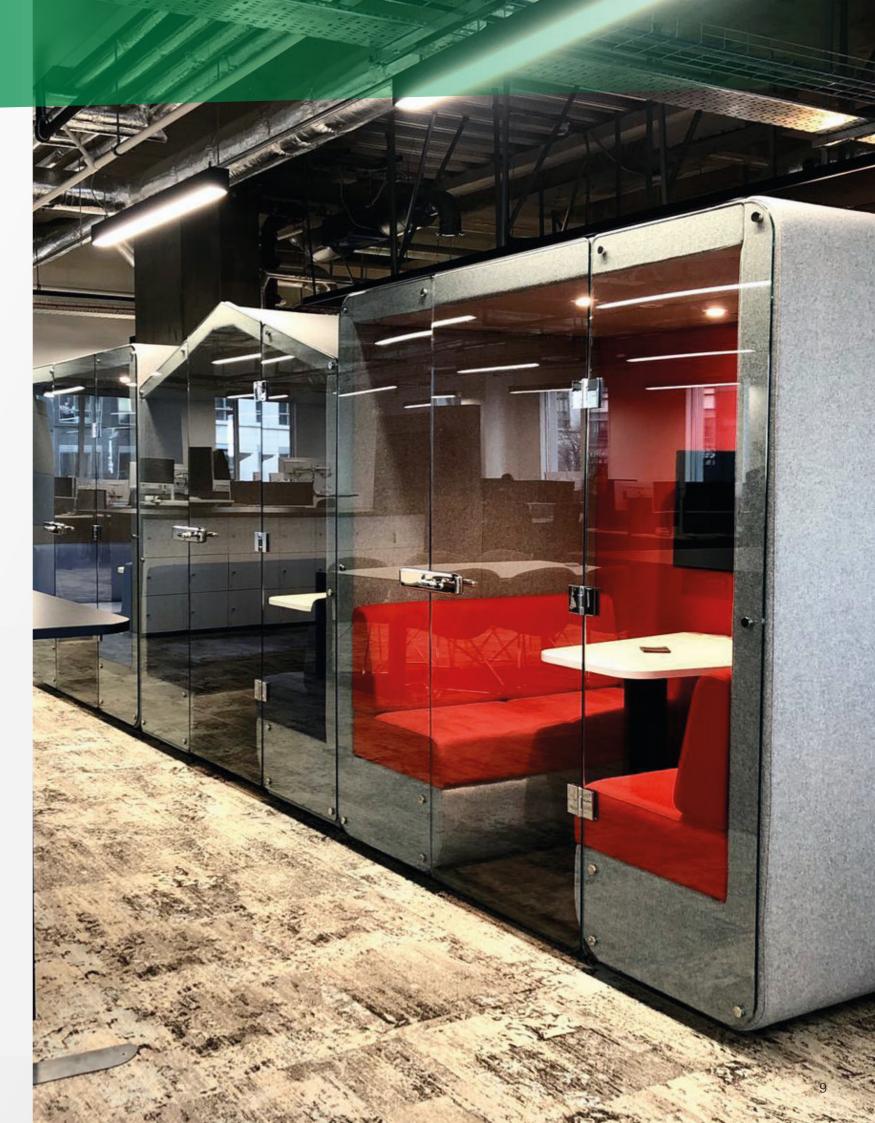

Tailored to your requirements

Our acoustic pods can be used for a wide range of meetings types, which can all take place quickly & conveniently within busy environments without any of the usual distractions, saving you time and money.

## our pods are ideal for...

- » Virtual consultations.
- » Private or confidential meetings.
- » High value conversations.
- » 'Huddle' or 'breakout' meetings.

Our pods are designed with effective acoustics, helping limit external noise.

These dens are ideal for creating meeting spaces away from main office areas where staff can have high quality meetings that aren't effected by noise.