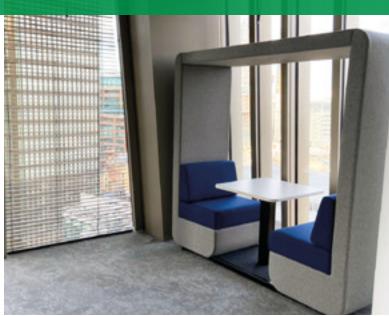

Tailored to your requirements

Our acoustic pods can be used for a wide range of meetings types, which can all take place quickly & conveniently within busy environments without any of the usual distractions, saving you time and money.

## our pods are ideal for...

- » Virtual consultations.
- » Private or confidential meetings.
- » High value conversations.
- » 'Huddle' or 'breakout' meetings.

Our pods are designed with effective acoustics, helping limit external noise.

These dens are ideal for creating meeting spaces away from main office areas where staff can have high quality meetings that aren't effected by noise.