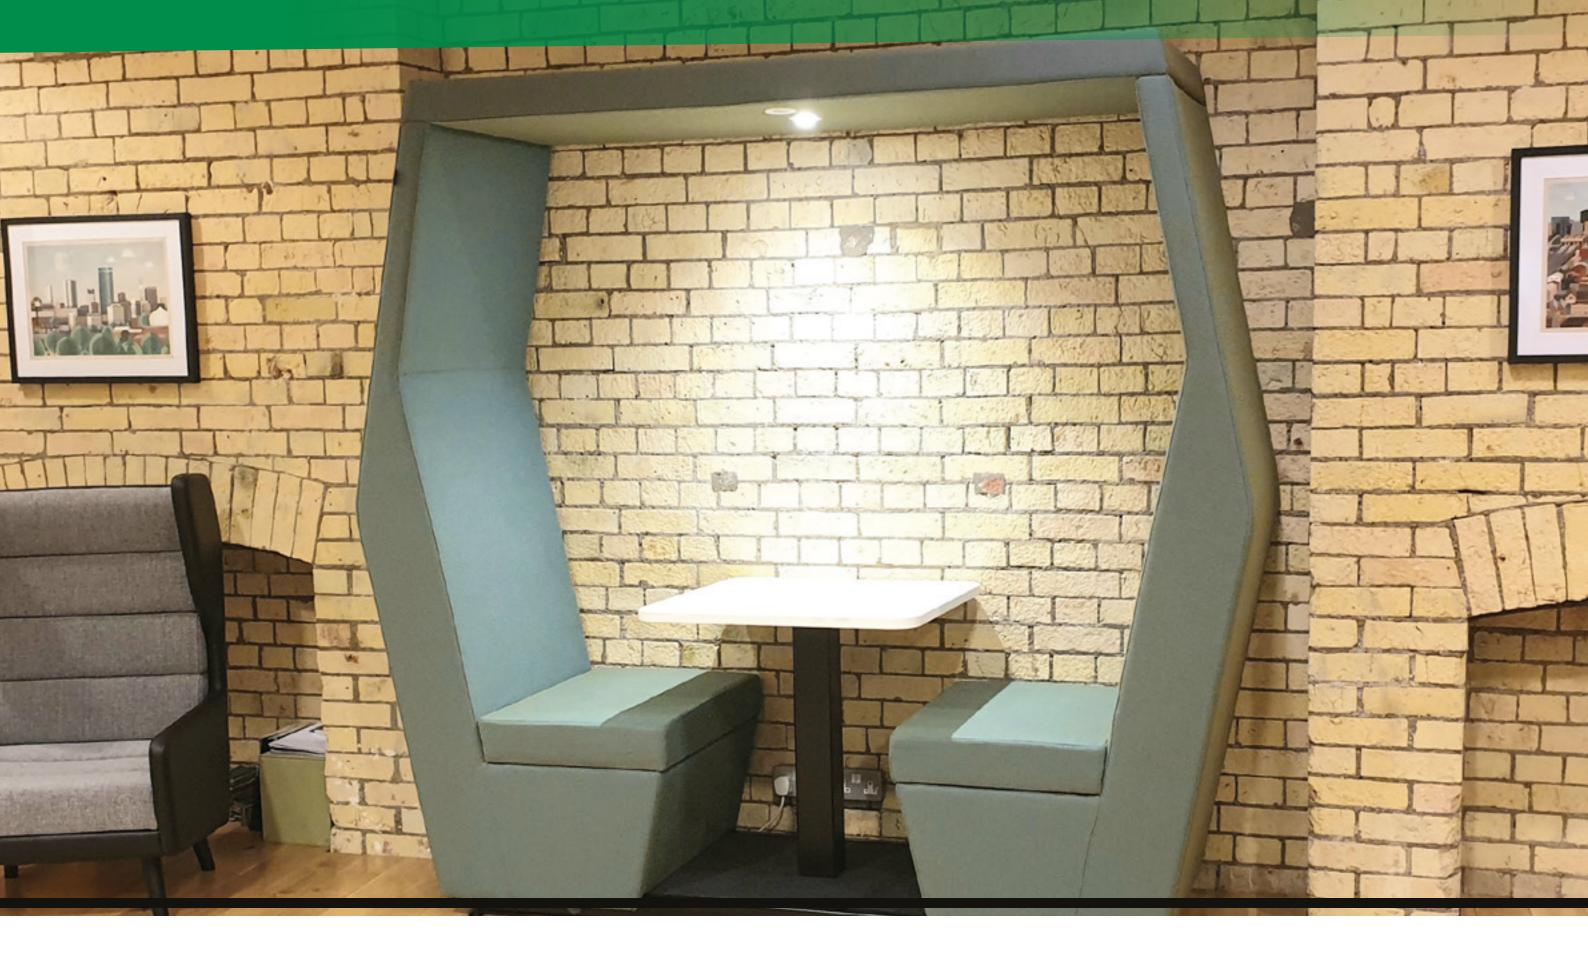

Our pods are designed with effective acoustics, helping limit external noise.

These dens are ideal for creating meeting spaces away from main office areas where staff can have high quality meetings that aren't effected by noise.

Through glass
42db @ 2.5 metre distance
from sound source

Through material
37db @ 2.5 metre distance
from sound source