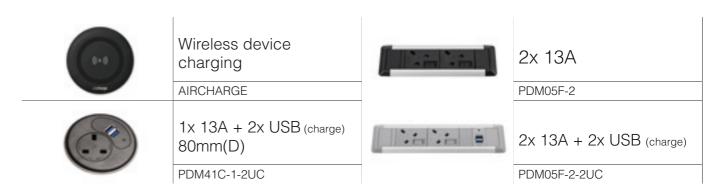

|                              | 2                             |
| Width:       | 2010                          | 2010                          | 2010                         | 2010                          |
| Depth:       | 1800                          | 770                           | 1270                         | 1870                          |
| Height:      | 1800                          | 2050                          | 2050                         | 2050                          |
| Seat Height: | 450                           | 450                           | 450                          | 450                           |



Lights with PIR sensor



No floor\*



Castors\*\*



TV bracket\*\*\*



Ventilation



Frosted glass

## Worktop Power Modules



#### Please note:

- \*Only available when specified with an end wall.
- \*\*Castors cannot be used with glass walls. Castors require the den to have a floor.
- \*\*\*Non-adjustable, VESA 100 x 100 compatible max screen size 42".

## What colour would you like?

#### Group 0



Advantage





Dragon Gabriel



Trimcel Classic (Vinyl) Chieftain Fabrics



Fighter Gabriel

#### Group 1



Château Camira



Step



X2



Step Melange



Trimcel Legend (Vinyl) Chieftain Fabrics



Chilli Gabriel



Just Colour (Vinyl) Chieftain Fabrics



Carino (Vinyl)



This is just a small taster of the fabric options we offer. If you can't find anything you like here, please see fabrics in groups 0/1/2/3 on the Camira website here.









TOP-TEC manufactures a range of secure, AV integrated and colla