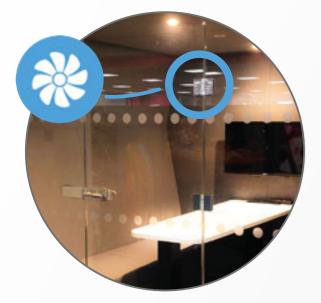

Lights with PIR sensor

No floor\*

Castors\*\*

TV bracket\*\*\*

Ventilation

Frosted glass