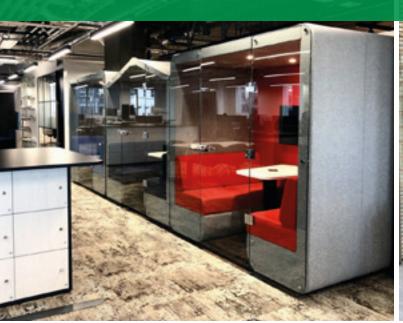

Tailored to your requirements

Our acoustic pods can be used for a wide range of meetings types, which can all take place quickly & conveniently within busy environments without any of the usual distractions, saving you time and money.

## our pods are ideal for...

- » Virtual consultations.
- » Private or confidential meetings.
- » High value conversations.
- » 'Huddle' or 'breakout' meetings.

Our pods are designed with effective acoustics, helping limit external noise.

These dens are ideal for creating meeting spaces away from main office areas where staff can have high quality meetings that aren't effected by noise.