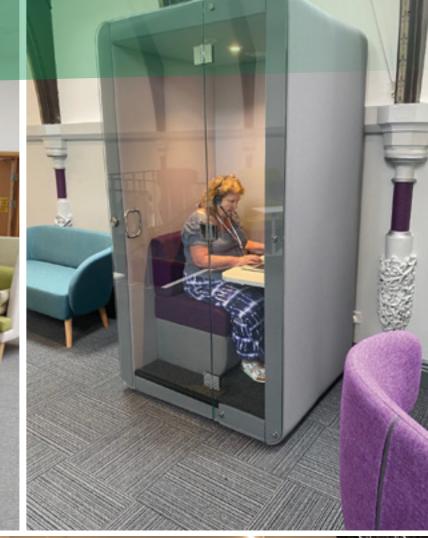

"These pods are amazing for our new well-being area with staff using them for confidential calls, quiet study, online meetings and training.

We really appreciated the wide range of fabric options to help us fit them in perfectly with the colour scheme of the space"

Louisa Fullbrook
NHS Lead Librarian