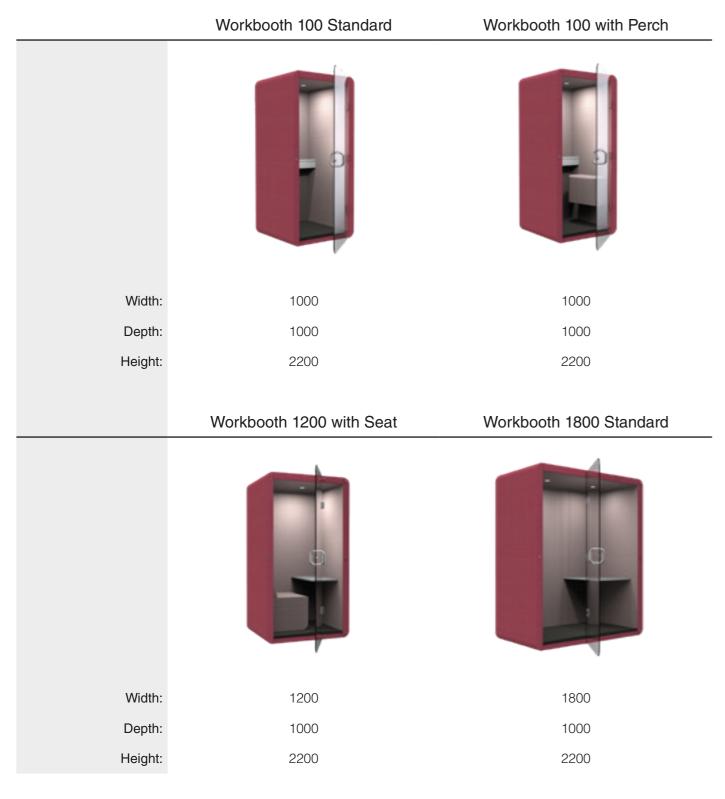

etings that aren't effected by noise.

Through glass
42db @ 2.5 metre distance
from sound source



Through material
37db @ 2.5 metre distance
from sound source



## **IOSH Sound Scale**









# **University Hospitals** of North Midlands

**NHS Trust** 

We provided bookable, private and sound-proof facilities that allowed doctors to have quick, convenient & confidential meetings in busy hospital environments, without any of the usual distractions.

"These pods are amazing for our new well-being area with staff using them for confidential calls, quiet study, online meetings and training.

We really appreciated the wide range of fabric options to help us fit them in perfectly with the colour scheme of the space"

Louisa Fullbrook
NHS Lead Librarian









# **Specification**

## Box



## **Carrell**

|              | 2 Person Den                  | 4 Person Den                  | 6 Person Den                 | 2 Person Den<br>(w/ End Wall) |
|--------------|-------------------------------|-------------------------------|------------------------------|-------------------------------|
|              |                               |                               |                              |                               |
| Width:       | 2200                          | 2200                          | 2200                         | 2200                          |
| Depth:       | 700                           | 1200                          | 1800                         | 750                           |
| Height:      | 2050                          | 2050