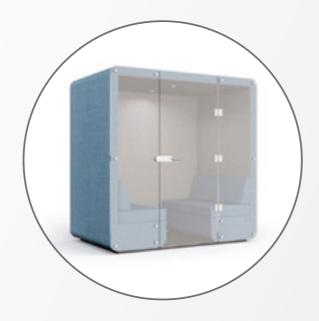

|                               |                               |                              | 2                             |
| Width:       | 2010                          | 2010                          | 2010                         | 2010                          |
| Depth:       | 1800                          | 770                           | 1270                         | 1870                          |
| Height:      | 1800                          | 2050                          | 2050                         | 2050                          |
| Seat Height: | 450                           | 450                           | 450                          | 450                           |



Lights with PIR sensor



No floor\*



Castors\*\*



TV bracket\*\*\*



Ventilation



Frosted glass

## Worktop Power Modules



#### Please note:

- \*Only available when specified with an end wall.
- \*\*Castors cannot be used with glass walls. Castors require the den to have a floor.
- \*\*\*Non-adjustable, VESA 100 x 100 compatible max screen size 42".

## What colour would you like?

#### Group 0



Advantage





Dragon Gabriel



Trimcel Classic (Vinyl) Chieftain Fabrics



Fighter Gabriel

#### Group 1



Château Camira



Step



X2



Step Melange



Trimcel Legend (Vinyl) Chieftain Fabrics



Chilli Gabriel



Just Colour (Vinyl) Chieftain Fabrics



Carino (Vinyl)



This is just a small taster of the fabric options we offer. If you can't find anything you like here, please see fabrics in groups 0/1/2/3 on the Camira website here.









TOP-TEC manufactures