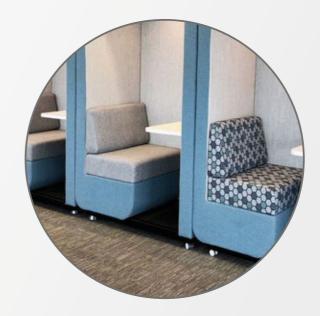

Tailored to your requirements

Our acoustic pods can be used for a wide range of meetings types, which can all take place quickly & conveniently within busy environments without any of the usual distractions, saving you time and money.

## our pods are ideal for...

- » Virtual consultations.
- » Private or confidential meetings.
- » High value conversations.
- » 'Huddle' or 'breakout' meetings.