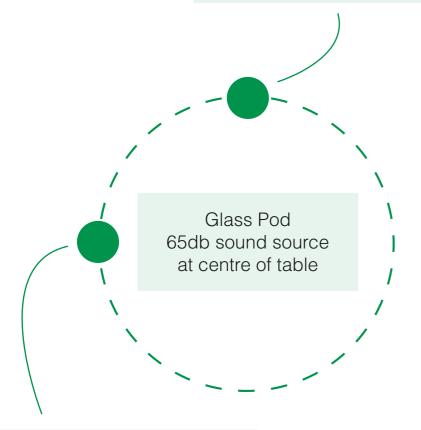

Through glass
42db @ 2.5 metre distance
from sound source

Through material
37db @ 2.5 metre distance
from sound source