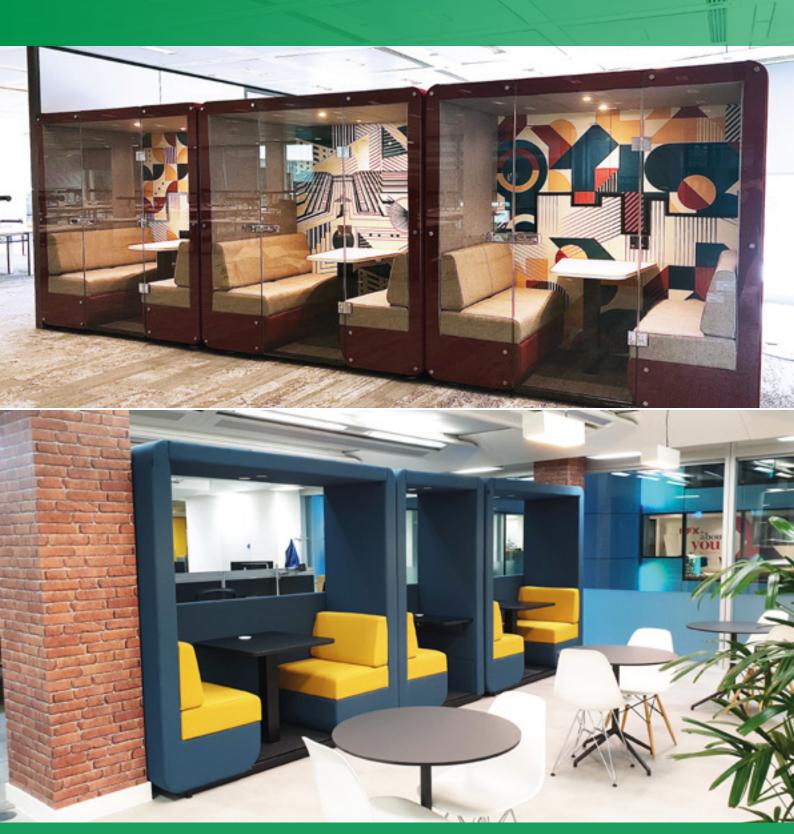

Tailored to your requirements

Our acoustic pods can be used for a wide range of meetings types, which can all take place quickly & conveniently within busy environments without any of the usual distractions, saving you time and money.

## our pods are ideal for...

- » Virtual consultations.
- » Private or confidential meetings.
- » High value conversations.
- » 'Huddle' or 'breakout' meetings.

### Tailored to your requirements

Our solutions are specifically designed for you to provide suitable space for each user depending on the equipment used.

### UK designer & manufacturer

Equipped with in-house designers and engineers, we are able to offer an exceptional level of customisation to our products.