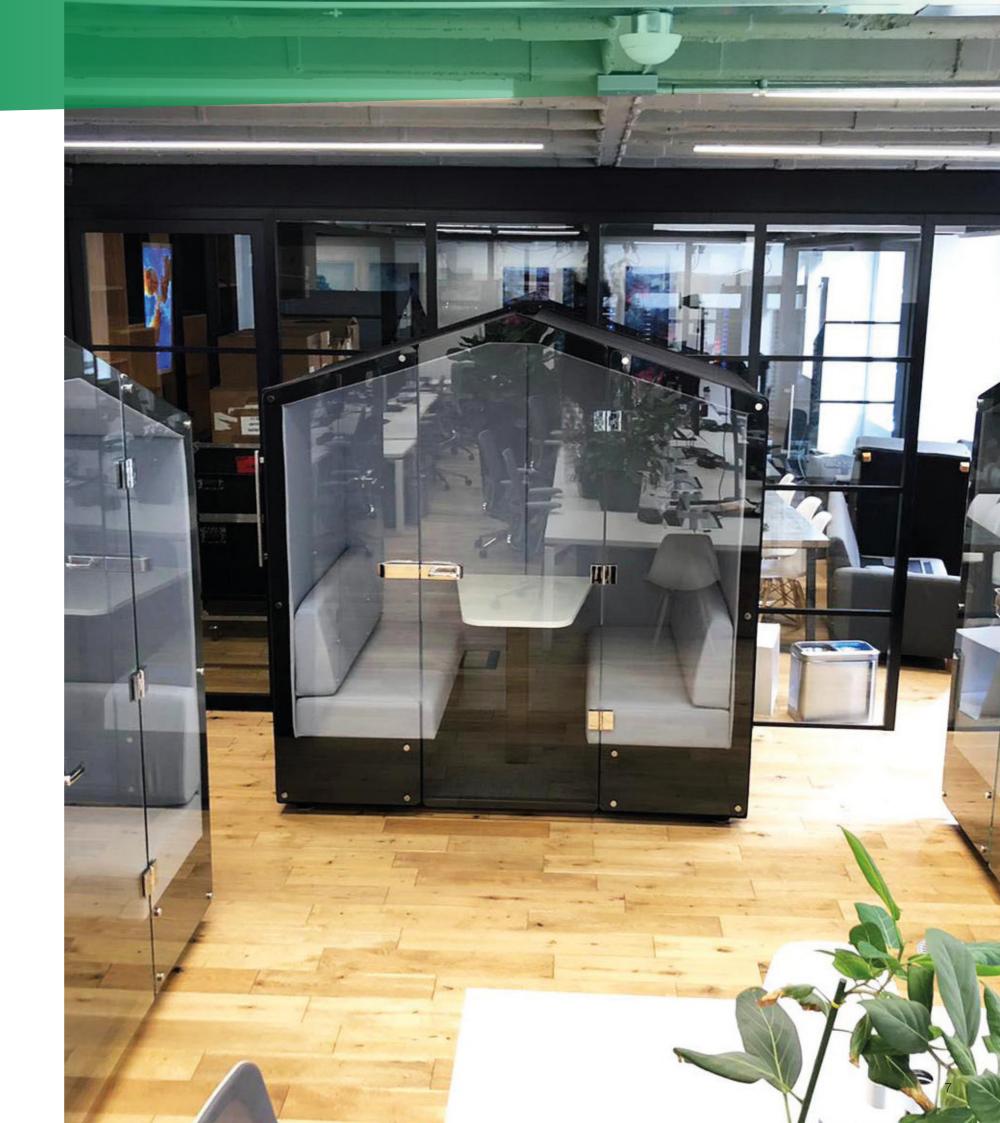

Our pods are designed with effective acoustics, helping limit external noise.

These dens are ideal for creating meeting spaces away from main office areas where staff can have high quality meetings that aren't effected by noise.