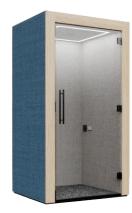

mited Valepits Road, Garretts Green, Birmingham, B33 0TD T: +44 (0)121 783 3838 E: sales@dalen.co.uk W: top-tec.co.uk



## Dimensions

Width: Depth: Height: 1200 1000 2200



## Configurations

Atlas with table and seat



#### Atlas seat only



## Additional cost options

- Ventilation
- Premium finish table top
- TV bracket (non adjustable, VESA 100x100 compatible max screen size 42")
- Matching fabric roof cover (All dens are supplied with black roof cover as standard)

For further information about our solutions and to discuss your individual requirements please contact a member of the TOP-TEC team.

TOP-TEC is a brand of Dalen Limited Valepits Road, Garretts Green, Birmingham, B33 0TD T: +44 (0)121 783 3838 E: sales@dalen.co.uk W: top-tec.co.uk





#### Atlas no table and no seat



# **TOP-TEC**

## Seat Options Group 0



Advantage Camira



Era Camira



Dragon Gabriel



Fighter Gabriel



Trimcel Classic (Vinyl) Chieftain Fabrics

### Group 1



Gabriel

Gabriel

Gabriel

Other colours available in each range, please get in touch for details For the availability of other fabrics please contact your sales rep

For further information about our solutions and to discuss your individual requirements please contact a member of the TOP-TEC team.

TOP-TEC is a brand of Dalen Limited Valepits Road, Garretts Green, Birmingham, B33 0TD T: +44 (0)121 783 3838 E: sales@dalen.co.uk W: top-tec.co.uk