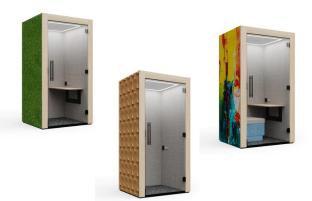

## Features

- Wide range of fabric and worktop options.
- Built-in table and seat.
- Create private pod spaces with minimal impact on office infrastructure.

Plug in and play! Simple to install, these booths are easy to use and ready to 'plug in and play'.

#### **Range of Customisable Options**

Choose from a variety of customisable options to suit your requirements.

For further information about our solutions and to discuss your individual requirements please contact a member of the TOP-TEC team.