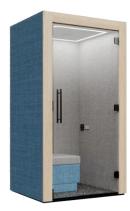

n dalen-limited





### LED Light

We use a 650-lumen fire-rated LED bulb that creates the perfect lighting, activating automatically when you enter.

The top-down position spreads a comfortable, warm light evenly, preventing glare on screens or headaches for the user.





#### **Range of Customisable Options**

Choose from a variety of customisable options to suit your requirements.

For further information about our solutions and to discuss your individual requirements please contact a member of the TOP-TEC team.

TOP-TEC is a brand of Dalen Limited Valepits Road, Garretts Green, Birmingham, B33 0TD T: +44 (0)121 783 3838 E: sales@dalen.co.uk W: top-tec.co.uk



## Dimensions

Width: Depth: Height: 1200 1000 2200



## Configurations

Atlas with table and seat



#### Atlas seat only



## Additional cost options

- Ventilation
- Premium finish table top
- TV bracket (non adjustable, VESA 100x100 compatible max screen size 42")
- Matching fabric roof cover (All dens are supplied with black roof cover as standard)

For further information about our solutions and to discuss your individual requirements please contact a member of the TOP-TEC team.

TOP-TEC is a brand of Dalen Limited Valepits Road, Garretts Green, Birmingham, B33 0TD T: +44 (0)121 783 3838 E: sales@dalen.co.uk W: top-tec.co.uk





#### Atlas no table and no seat



# **TOP-TEC**

## Seat Options Group 0



Advantage Camira



Era Camira



Dragon Gabriel



Fighter Gabriel



Trimcel Classic (Vinyl) Chieftain Fabrics

### Group 1



Gabriel

Gabriel

Gabriel

Other colours available in each range, please