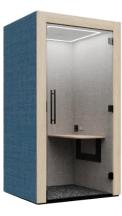

# PRODUCT DETAILS

The Atlas acoustic meeting pod is a new innovation of single person work booths specifically designed for private phone and video conference calls away from noisy office environments.

This pod features acoustic panels that contribute to a quieter atmosphere by minimizing external noise and augmenting seclusion.

## Features

- Wide range of fabric and worktop options.
- Built-in table and seat.
- Create private pod spaces with minimal impact on office infrastructure.

Plug in and play! Simple to install, these booths are easy to use and ready to 'plug in and play'.

## Configurations

Atlas with table and seat