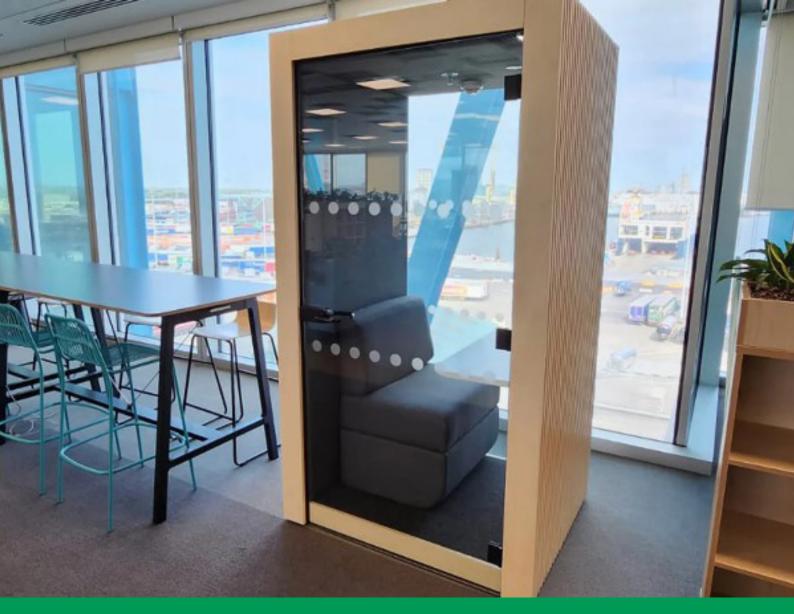

# PRODUCT DETAILS

The Atlas acoustic meeting pod is a new innovation of single person work booths specifically designed for private phone and video conference calls away from noisy office environments.

## Features

- Wide range of fabric and worktop options.
- Built-in table and seat.
- Create private pod spaces with minimal impact on office infrastructure.

Plug in and play! Simple to install, these booths are easy to use and ready to 'plug in and play'.