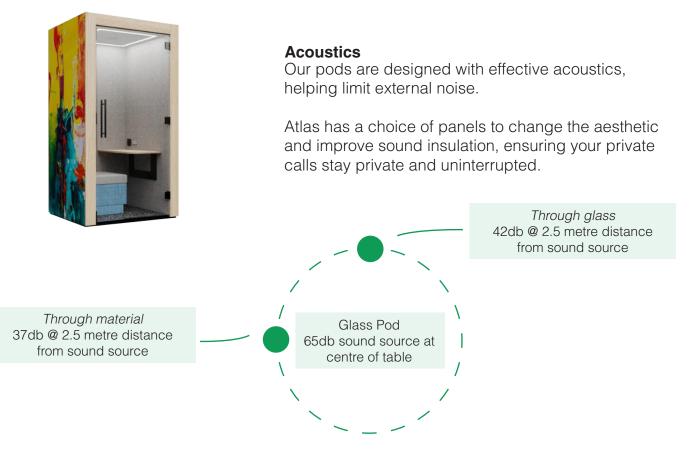

This pod features acoustic panels that contribute to a quieter atmosphere by minimizing external noise and augmenting seclusion.