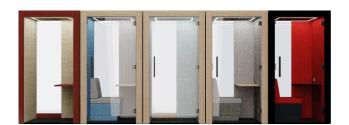

## Features

- Wide range of fabric and worktop options.
- Built-in table and seat.
- Create private pod spaces with minimal impact on office infrastructure.

Plug in and play! Simple to install, these booths are easy to use and ready to 'plug in and play'.

#### **Range of Customisable Options**

Choose from a variety of customisable options to suit your requirements.

For further information about our solutions and to discuss your individual requirements please contact a member of the TOP-TEC team.