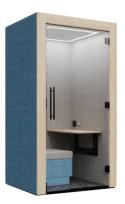

nts.



# TOP-TEC

### in dalen-limited





### LED Light

We use a 650-lumen fire-rated LED bulb that creates the perfect lighting, activating automatically when you enter.

The top-down position spreads a comfortable, warm light evenly, preventing glare on screens or headaches for the user.





#### **Range of Customisable Options**

Choose from a variety of customisable options to suit your requirements.

For further information about our solutions and to discuss your individual requirements please contact a member of the TOP-TEC team.

TOP-TEC is a brand of Dalen Limited Valepits Road, Garretts Green, Birmingham, B33 0TD T: +44 (0)121 783 3838 E: sales@dalen.co.uk W: top-tec.co.uk



## Dimensions

Width: Depth: Height: 1200 1000 2200



## Configurations

Atlas with table and seat



#### Atlas seat only



## Additional cost options

- Ventilation
- Premium finish table top
- TV bracket (non adjustable, VESA 100x100 compatible max screen size 42")
- Matching fabric roof cover (All dens are supplied with black roof cover as standard)

For further information about our solutions and to discuss your individual requirements please contact a member of the TOP-TEC team.

TOP-TEC is a brand of Dalen Limited Valepits Road, Garretts Green, Birmingham, B33 0TD T: +44 (0)121 783 3838 E: sales@dalen.co.uk W: top-tec.co.uk





#### Atlas no table and no seat



# **TOP-TEC**

## Seat Options Group 0



Advantage Camira



Era Camira



Dragon Gabriel



Fighter Gabriel



Trimcel Classic (Vinyl) Chieftain Fabrics

### Group 1



Gabriel

Gabriel

Gabriel

Other colours availabl